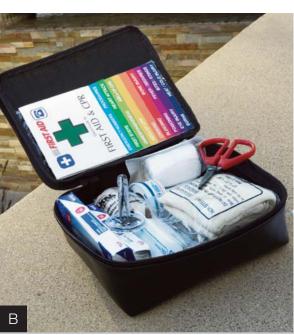

First Aid Kit (B) Be prepared for life's little emergencies.

- Soft-sided kit includes insect sting pads, bandages, scissors, two emergency blankets and more
- VELCRO® brand mounting strips help the kit remain firmly in place