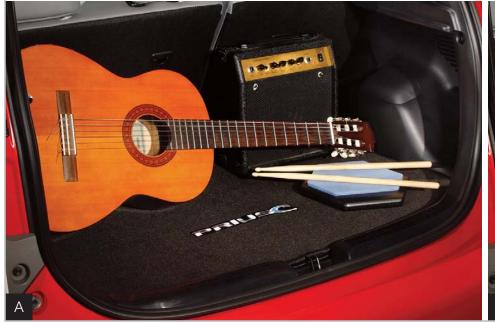

### toyota.com/accessories

toyota.com/accessories

**Cargo Tray** (A) The tough, flexible cargo tray allows you to carry a wide variety of items and helps protect your cargo area carpeting.

- Made of durable, easy-to-clean material embossed with a Prius c logo
- Skid-resistant surface helps secure items in place
- Molded perimeter lip helps contain spills