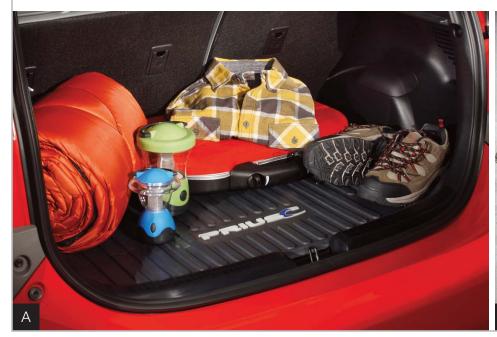

### toyota.com/accessories

toyota.com/accessories

**Cargo Tray** (A) The tough, flexible cargo tray allows you to carry a wide variety of items and helps protect your cargo area carpeting.

- Made of durable, easy-to-clean material embossed with a Prius c logo
- Skid-resistant surface helps secure items in place
- Molded perimeter lip helps contain spills

Cargo Tote (B) The collapsible, soft-sided cargo tote<sup>3</sup> secures a variety of items, and helps keep them in place.

- Removable divider panels help hold items upright
- Two carrying handles for easy loading and unloading
- Stores flat when not in use