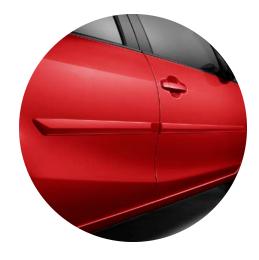

 Paint protection film is available for select areas of the hood/ fenders, and front bumper (each set sold separately)

**Body Side Moldings** (B) Help protect against careless door swings, runaway shopping carts and other parking lot mishaps.

- Streamlined to complement Prius c's styling
- Exactly matched to the exterior paint finish