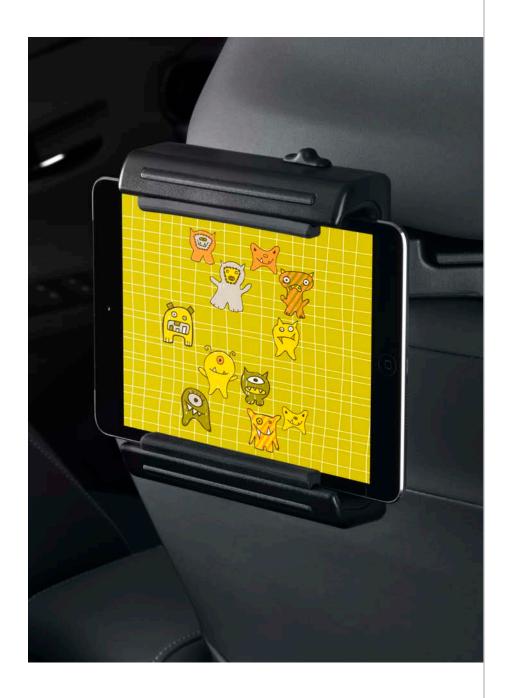

## **Electronic Accessories**

Adds convenience to your Prius c.

**Universal Tablet Holder** Help keep passengers entertained with this high quality, universal tablet holder. Compatible with virtually all multimedia devices, it securely holds your tablet, phone, music or video player.

- Installs and removes in seconds—no tools required
- Durable material with spring loaded arms
- Adjustable pivot/tilt for ultimate viewing experience

toyota.com/accessories