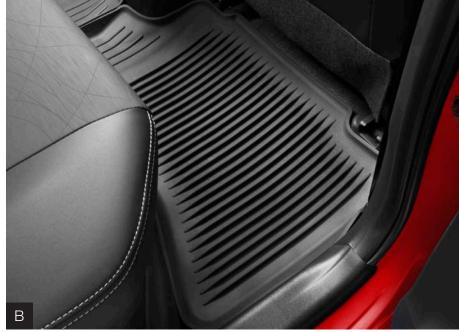

- Weight-matched to the stock lug nut—no rebalancing needed
- Triple nickel chrome plating helps ensure superior corrosion protection and a lasting shine

Enhance your personal environment.

**All-Weather Floor Liners** (A, B) Toyota front & rear all-weather floor liners<sup>2</sup> are an advanced concept in superior protection for your vehicle's interior. They cover the floor and surrounding edges on all sides to help keep your carpets clean and dry. Precise injection molding utilizing Toyota's own design data helps ensure a perfect fit.

- Molded Prius c logo for the front liners
- Two rear liners to help provide more complete coverage
- Made in the U.S.A.