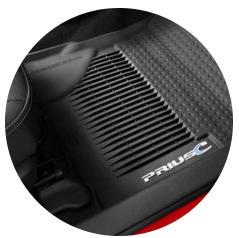

- Weight-matched to the stock lug nut—no rebalancing needed
- Triple nickel chrome plating helps ensure superior corrosion protection and a lasting shine

Enhance your personal environment.

**All-Weather Floor Liners** (A, B) Toyota front & rear all-weather floor liners<sup>2</sup> are an advanced concept in superior protection for your vehicle's interior. They cover the floor and surrounding edges on all sides to help keep your carpets clean and dry. Precise injection molding utilizing Toyota's own design data helps ensure a perfect fit.

- Molded Prius c logo for the front liners
- Two rear liners to help provide more complete coverage
- Made in the U.S.A.