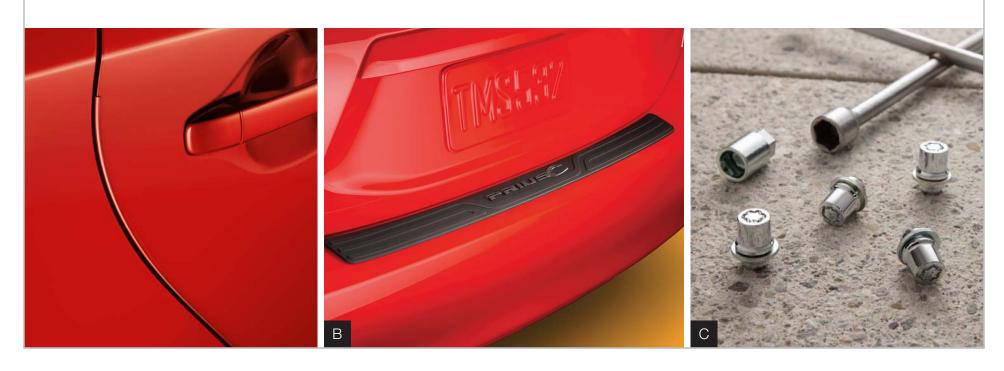

### **Exterior Accessories**

Get ready to take on the town.

Paint Protection Film (A) Like a clear suit of armor, Genuine Toyota paint protection film¹ helps guard your vehicle from road debris that can chip and scratch the finish. Manufactured from durable, nearly invisible urethane film layers which contain UV protectants to help resist yellowing, the film is designed to help protect portions of the front of the vehicle.

 Paint protection film is available for select areas of the hood/ fenders, and front bumper (each set sold separately)

**Body Side Moldings** (B) Help protect against careless door swings, runaway shopping carts and other parking lot mishaps.

- Streamlined to complement Prius c's styling
- Exactly matched to the exterior paint finish

### **Exterior Accessories**

toyota.com/accessories

**Door Edge Guards** (A) Help prevent door edge dings and chipped paint with this protective finishing touch.

- Thermoplastic-coated stainless steel is precisely matched to the exterior finish
- Compression-fitted to door edge contours
- Blend seamlessly to complement exterior styling

**Rear Bumper Protector** (B) Helps keep the top surface of your rear bumper free of scrapes and scratches.

 Skid-resistant surface provides practical assistance when loading and unloading cargo

**Alloy Wheel Locks** (C) Precisely machined, weight-balanced alloy wheel locks help secure your wheels and tires against theft.

- Weight-matched to the stock lug nut—no rebalancing needed
- Triple nickel chrome plating helps ensure superior corrosion protection and a lasting shine

Enhance your personal environment.

**All-Weather Floor Liners** (A, B) Toyota front & rear all-weather floor liners<sup>2</sup> are an advanced concept in superior protection for your vehicle's interior. They cover the floor and surrounding edges on all sides to help keep your carpets clean and dry. Precise injection molding utilizing Toyota's own design data helps ensure a perfect fit.