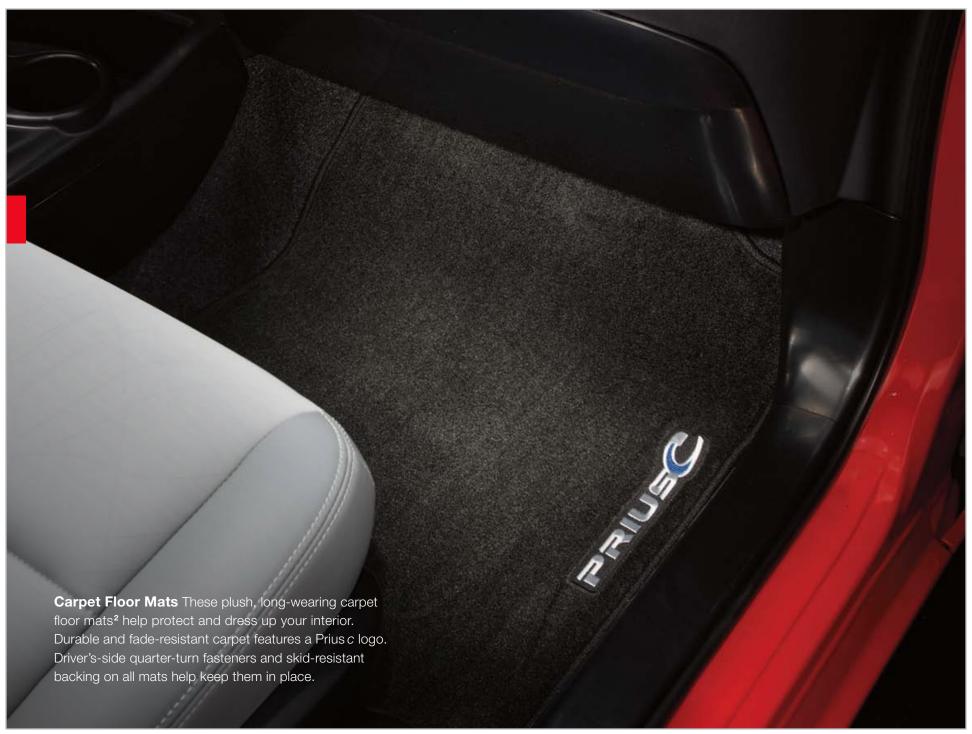

- Weight-matched to the stock lug nut—no rebalancing needed
- Triple nickel chrome plating helps ensure superior corrosion protection and a lasting shine

Enhance your personal environment.

**All-Weather Floor Liners** (A, B) Toyota front & rear all-weather floor liners<sup>2</sup> are an advanced concept in superior protection for your vehicle's interior. They cover the floor and surrounding edges on all sides to help keep your carpets clean and dry. Precise injection molding utilizing Toyota's own design data helps ensure a perfect fit.

- Molded Prius c logo for the front liners
- Two rear liners to help provide more complete coverage
- Made in the U.S.A.