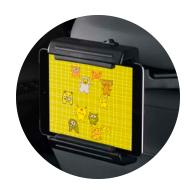

## **Electronic Accessories**

Adds convenience to your Prius c.

**Universal Tablet Holder** Help keep passengers entertained with this high quality, universal tablet holder. Compatible with virtually all multimedia devices, it securely holds your tablet, phone, music or video player.

- Installs and removes in seconds—no tools required
- Durable material with spring loaded arms
- Adjustable pivot/tilt for ultimate viewing experience

toyota.com/accessories