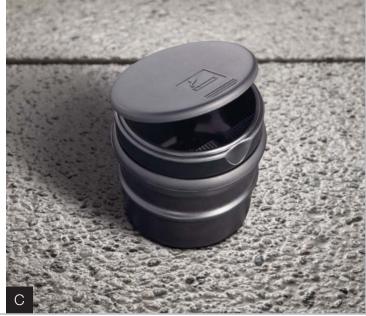

**Coin Holder/Ashtray Cup** (C) This convenient, self-contained ashtray cup fits snugly inside the cupholder.

- Hinged lid helps minimize odors and flyaway ash
- Easy to empty and clean
- Able to hold loose change