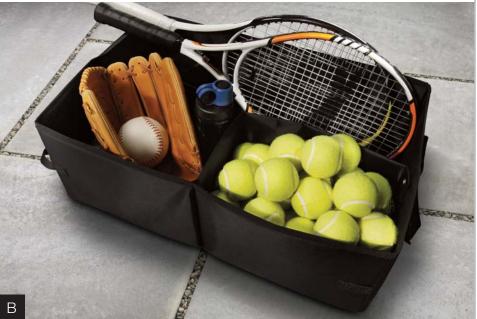

Cargo Tote (B) The collapsible, soft-sided cargo tote<sup>3</sup> secures a variety of items, and helps keep them in place.

- Removable divider panels help hold items upright
- Two carrying handles for easy loading and unloading
- Stores flat when not in use