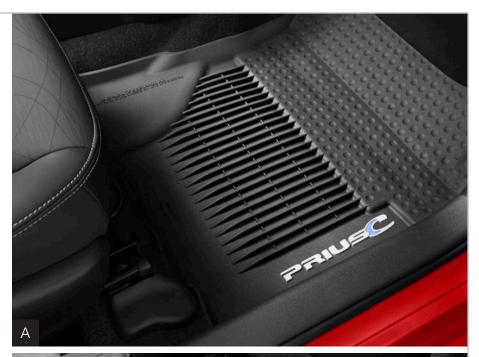

- Weight-matched to the stock lug nut—no rebalancing needed
- Triple nickel chrome plating helps ensure superior corrosion protection and a lasting shine

Enhance your personal environment.

**All-Weather Floor Liners** (A, B) Toyota front & rear all-weather floor liners<sup>2</sup> are an advanced concept in superior protection for your vehicle's interior. They cover the floor and surrounding edges on all sides to help keep your carpets clean and dry. Precise injection molding utilizing Toyota's own design data helps ensure a perfect fit.

- Molded Prius c logo for the front liners
- Two rear liners to help provide more complete coverage
- Made in the U.S.A.