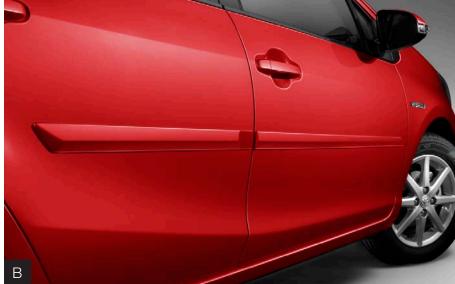

 Paint protection film is available for select areas of the hood/ fenders, and front bumper (each set sold separately)

**Body Side Moldings** (B) Help protect against careless door swings, runaway shopping carts and other parking lot mishaps.

- Streamlined to complement Prius c's styling
- Exactly matched to the exterior paint finish