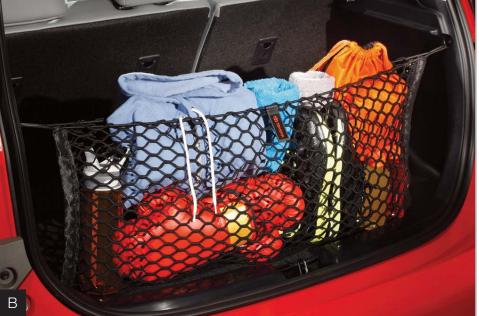

**Cargo Net—Envelope**<sup>2</sup> (B) A versatile, lightweight solution to securing everyday items in your cargo area.

- Quick, easy attachment and removal
- Envelope-style netting accommodates a wide variety of shapes and sizes
- Stores flat when not in use