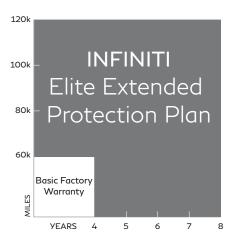

# Long-Term Coverage

Get long-term protection beyond your vehicle's Limited Warranty with coverage for up to 8 years/120,000 miles, with no limit on the number of claims for covered repairs

<sup>&</sup>lt;sup>1</sup> A deductible may apply; please refer to your Vehicle Service Contract for details.

# RECEIVE COMPREHENSIVE COVERAGE FOR YOUR INFINITI

COVERAGE SO EXTENSIVE, ONLY A FEW ITEMS ARE NOT COVERED: The Elite Extended Protection Plan (EPP) offers exclusionary coverage, the highest level of coverage that a vehicle qualifies for once it is outside the manufacturer's warranty. Virtually all major components of your vehicle are covered, providing you with an unprecedented level of mechanical protection after your factory warranty expires.

The overview below highlights the wealth of vehicle systems and components covered under the INFINITI Elite Extended Protection Plan: