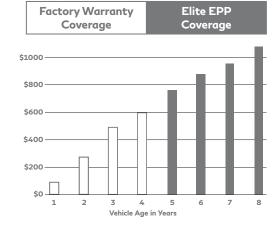

# Guard Against the Rising Cost of Repairs

As your vehicle gets older, both the risk and cost of repairs may increase. Our contract terms and options provide you with an unparalleled value, right now.

Elite Extended Protection can help protect you from unexpected repair costs when your factory warranty expires. Plans lock in today's parts and service rates too.

# Average Expense per Repair Visit<sup>3</sup>

<sup>&</sup>lt;sup>1</sup>There is only a small list of excluded parts, consisting of but not limited to: Regular Maintenance, Cosmetic items, and Physical Damage. Components covered are subject to change. For complete information concerning components covered, and those components which are excluded from coverage, please refer to your contract/agreement or contact your INFINITI retailer.

 $<sup>^{\</sup>rm 2}\,\mbox{Any}$  and all hybrid vehicle batteries & cells are not eligible for coverage.

<sup>&</sup>lt;sup>3</sup> Based on Plan Administrator's Repair Records through October 2021. Your experience may be different