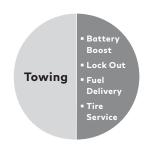

#### Emergency Roadside Assistance

Upon receiving your call, a qualified representative will assess your needs and dispatch assistance for emergency services which include: battery jump-start, flat tire change (with your inflated spare), out of gas fuel delivery and lock out assistance

#### Long Distance Towing

If your vehicle is disabled due to the mechanical failure of a covered component, a representative will arrange towing to the nearest INFINITI retailer or qualified repair facility within 250 miles