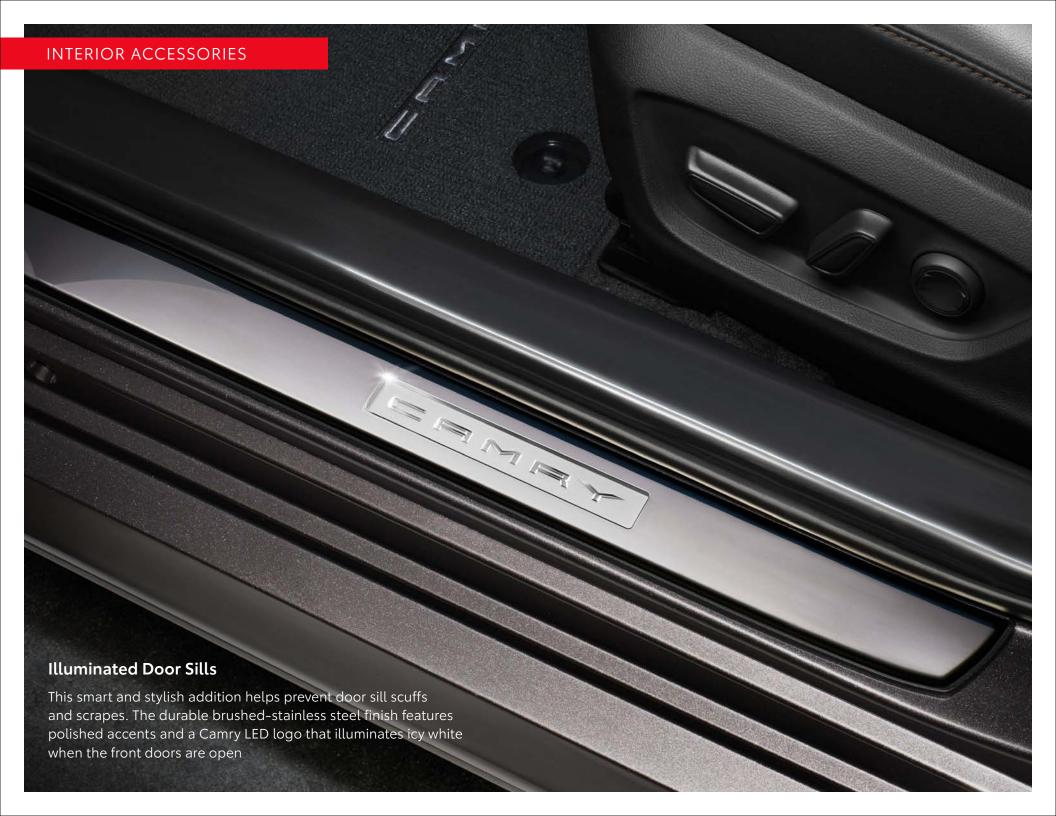

#### **Door Sill Protectors**

Door sill protectors help guard against normal wear and tear from interior door scuffs, scrapes and scratches.

- Premium polished stainless steel finish adds durability and style
- Vehicle logo adds a customized look
- Added protection when entering and exiting your vehicle