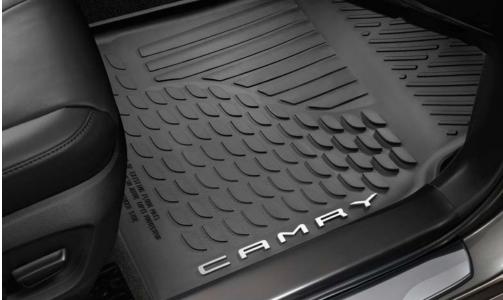

#### **All-Weather Floor Liners**<sup>2</sup>

Engineered to precisely fit your vehicle, all-weather floor liners are made from durable, flexible, weather-resistant material that cleans easily.

- Precise injection molding uses Toyota's original vehicle design data for a perfect fit
- Liners feature ribbed channels to better hold moisture and a stylish vehicle logo
- Skid-resistant backing and driver-side quarter-turn fasteners help keep the liners in place