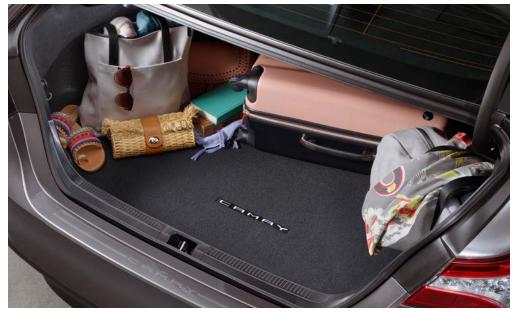

### **Carpet Trunk Mat**<sup>3</sup>

The ideal solution for helping keep the Camry trunk area looking like new.

- Helps prevent premature trunk area wear and tear
- Durable, skid-resistant backing helps keep the mat in place

### **Cargo Tray**<sup>3</sup>

This tough, flexible cargo tray allows you to carry a wide variety of items and helps protect your trunk area carpeting.

- Made of durable, easy-to-clean material, embossed with a Camry logo
- Skid-resistant surface helps secure items in place
- Molded perimeter lip helps contain spills