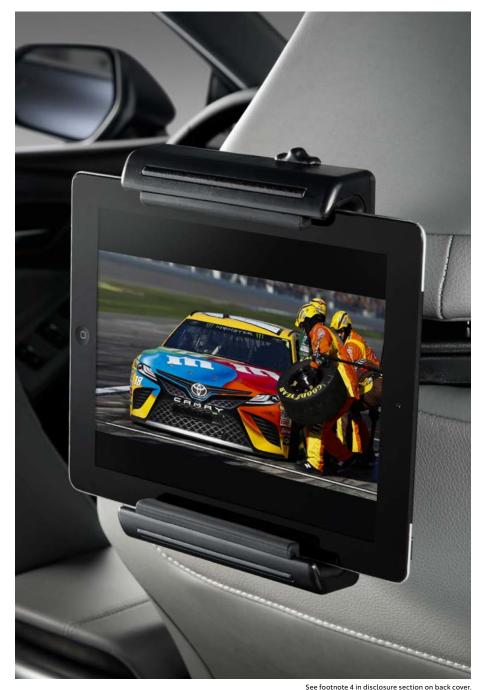

#### **Universal Tablet Holder**<sup>4</sup>

Compatible with virtually all multimedia devices, it holds your tablet, phone, music or video player in place.

- Installs and removes in seconds—no tools required
- Durable construction with springloaded arms to hold your device in place
- Adjustable pivot/tilt enables passengers to view their device at eye level

ee footnote 4 in disclosure section on back cove