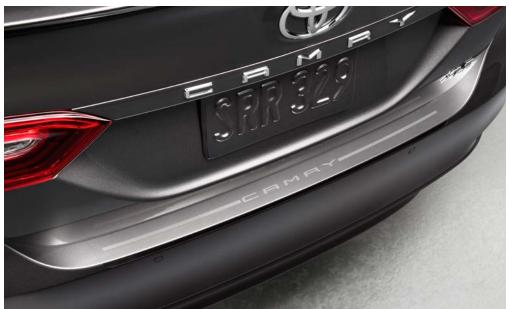

#### Rear Bumper Appliqué (Clear)

Made of high-grade, nearly invisible urethane film, the rear bumper appliqué helps protect the top surface from unsightly scrapes and scratches.

- Urethane film contains UV protectant to help resist yellowing from the sun
- Custom-tailored to fit the Camry's rear bumper Available on LE and XLE models only.