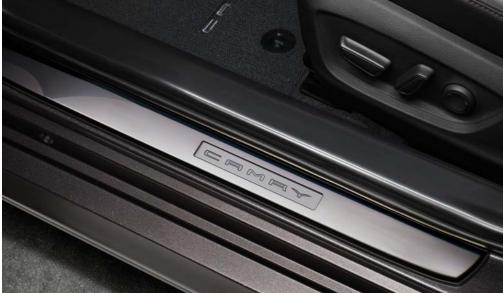

#### **Door Sill Protectors**

Door sill protectors help guard against normal wear and tear from interior door scuffs, scrapes and scratches.

- Premium polished stainless steel finish adds durability and style
- Vehicle logo adds a customized look
- Added protection when entering and exiting your vehicle