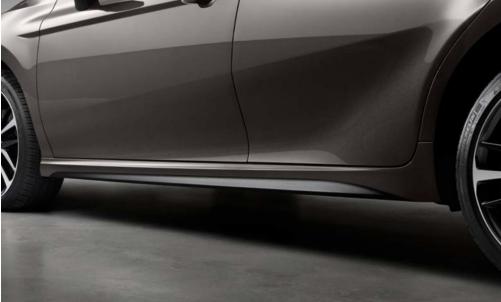

#### Lower Rocker Appliqué

Provides a stylish enhancement to your Camry.

- Designed for an exact fit
- Helps protect exterior paint surfaces