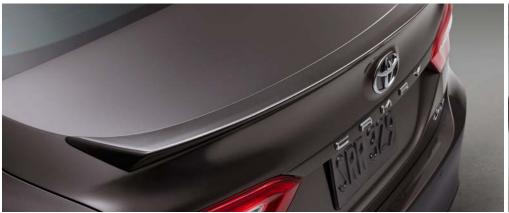

### **Blackout Emblem Overlays**

Molded from tough and durable black ABS plastic, Blackout Emblem Overlays are engineered to precisely fit over existing badges, making it easy to customize in minutes. Designed to fit permanently over existing chrome badging. Easy to install—simply remove tape liner and apply over clean badges.