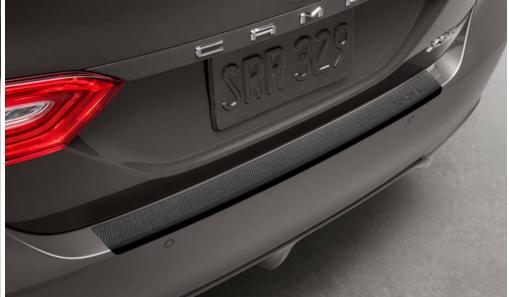

#### Rear Bumper Appliqué (Black)

Brings a sporty look and helps keep your rear bumper looking like new.

- Helps prevent scuffs and scrapes to your rear bumper
- Custom-tailored for an exact fit

  Available on XSE and SE models only.