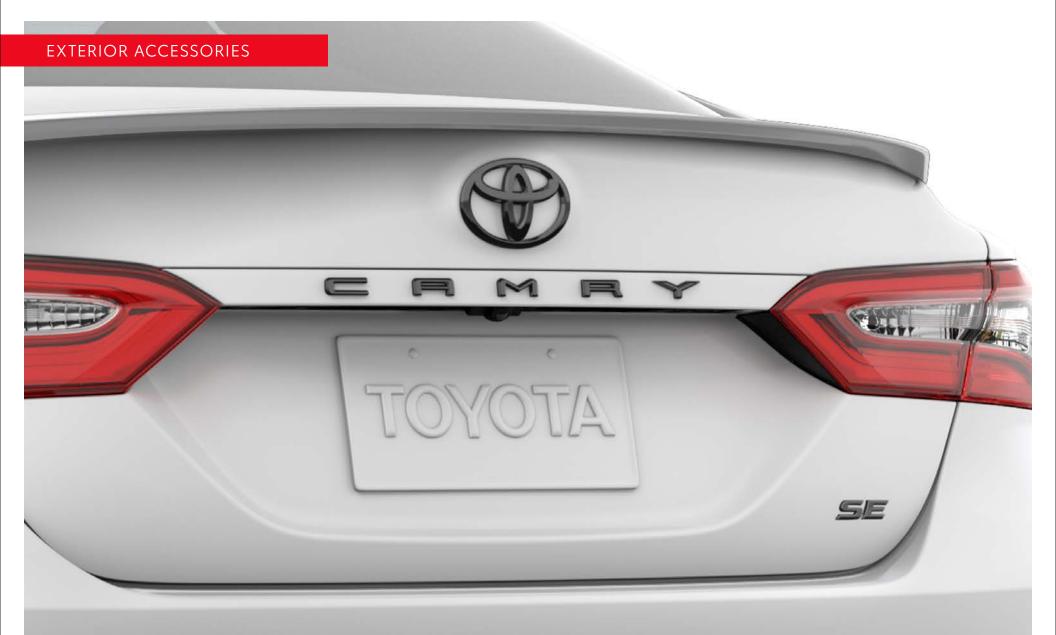

#### **EXTERIOR**

Genuine Toyota Accessories are designed to optimize the already superior style of the vehicle while help making sure minor annoyances don't have the opportunity to do harm to your Camry.