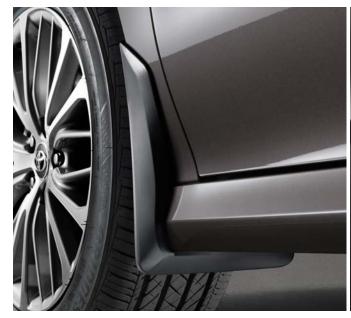

#### Mudguards

Help protect your paint finish from road debris and the damage it causes.

- Blend seamlessly with exterior styling
- Set includes four mudguards