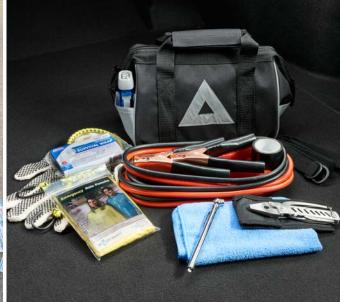

#### **Emergency Assistance Kit**

The triangle-shaped zipper bag features reflective emergency indicators on the surface. Kit includes:

- Versatile, stainless steel pocket tool with pliers, wire cutters and two screwdrivers
- Heat-reflective emergency blanket, flashlight, work gloves, automotive-grade hose tape, tire gauge, bungee cord, shop towel and tether strap
- Booster/jumper cables with multilingual instructions