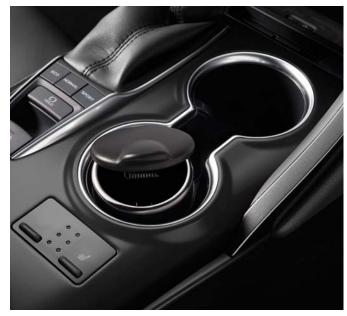

#### Coin Holder/Ashtray Cup

Self-contained coin holder/ashtray cup fits conveniently inside the cupholder.

- Hinged lid helps minimize odors and flyaway ashes
- Easy to empty and clean
- Also provides handy storage for coins and other small items