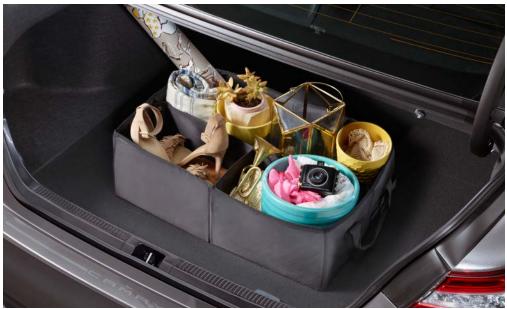

### **Cargo Tote**<sup>3</sup>

Versatile cargo tote secures a variety of items and helps keep them in place.

- Removable divider panels help hold items upright
- Two carrying handles for easy loading and unloading
- Collapsible tote for easy storing when not in use