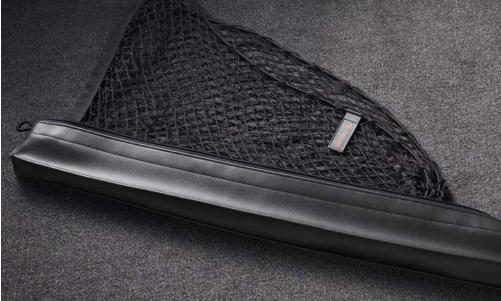

## **Hideaway Cargo Net**<sup>3</sup>

A versatile, lightweight solution to securing everyday items.

- Quick and easy attachment and removal
- Envelope-style stretchy netting accommodates a wide variety of shapes and sizes
- When not needed, this cargo net fits easily into its compact, zippered pouch for convenient storage

**Hideaway Cargo Net** (Closed)