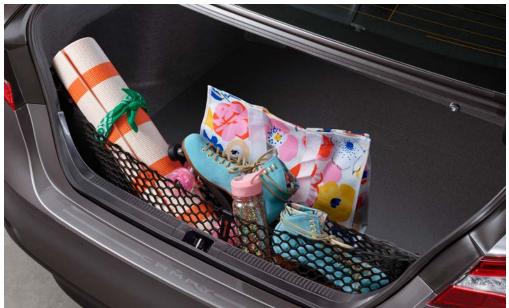

## **Hideaway Cargo Net**<sup>3</sup>

A versatile, lightweight solution to securing everyday items.

- Quick and easy attachment and removal
- Envelope-style stretchy netting accommodates a wide variety of shapes and sizes
- When not needed, this cargo net fits easily into its compact, zippered pouch for convenient storage