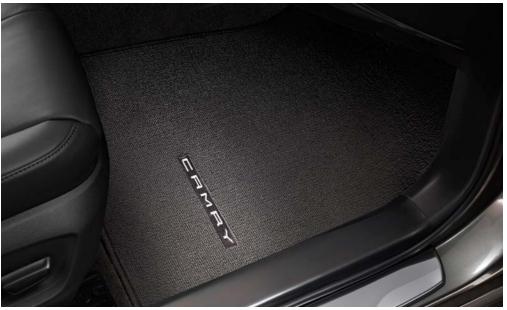

#### Carpet Floor Mats<sup>2</sup>

Long-wearing, fade-resistant carpet floor mats help keep your carpet neat and clean.

- Precisely engineered to fit your vehicle's floor
- Skid-resistant backing and driver-side quarter-turn fasteners help secure mat in position
- Removable and easy to clean
- Vehicle logo adds a customized touch