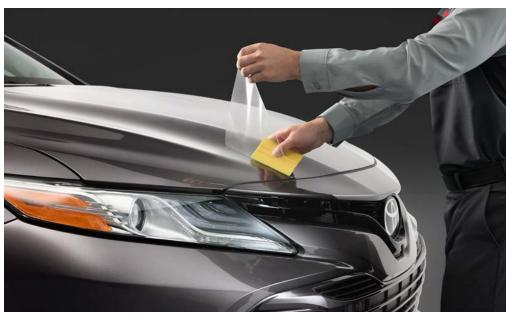

#### Paint Protection Film<sup>1</sup>

Genuine Toyota paint protection film helps protect the paint finish from chips and scratches.

- Multiple film layers of durable, nearly invisible urethane help provide protection and resist discoloration
- Available in a kit for the hood, fenders, door cups and mirror backs
- Kit also available for the front bumper (each sold separately)