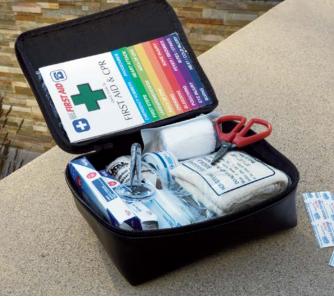

#### First Aid Kit

Compact, soft-sided first aid kit contains what you need to treat minor scrapes and scratches

- Water-resistant and flame-retardant black
   PVC zipper case for safety and durability
- Kit includes insect sting relief pads; selfadhesive bandages; rolled stretch bandage with metal clips; multi-use, waterproof, heat-reflective survival blanket; and stainless steel scissors