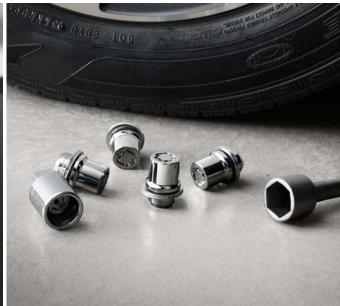

#### **Alloy Wheel Locks**

Precisely machined, weight-balanced alloy wheel locks help secure your wheels and tires against theft.

- Triple nickel chrome plating helps ensure superior corrosion protection and lasting shine
- Special key tool and collar guide enable simple, five-minute installation
- Resistant to lock-removal tools and secured by a single unique key