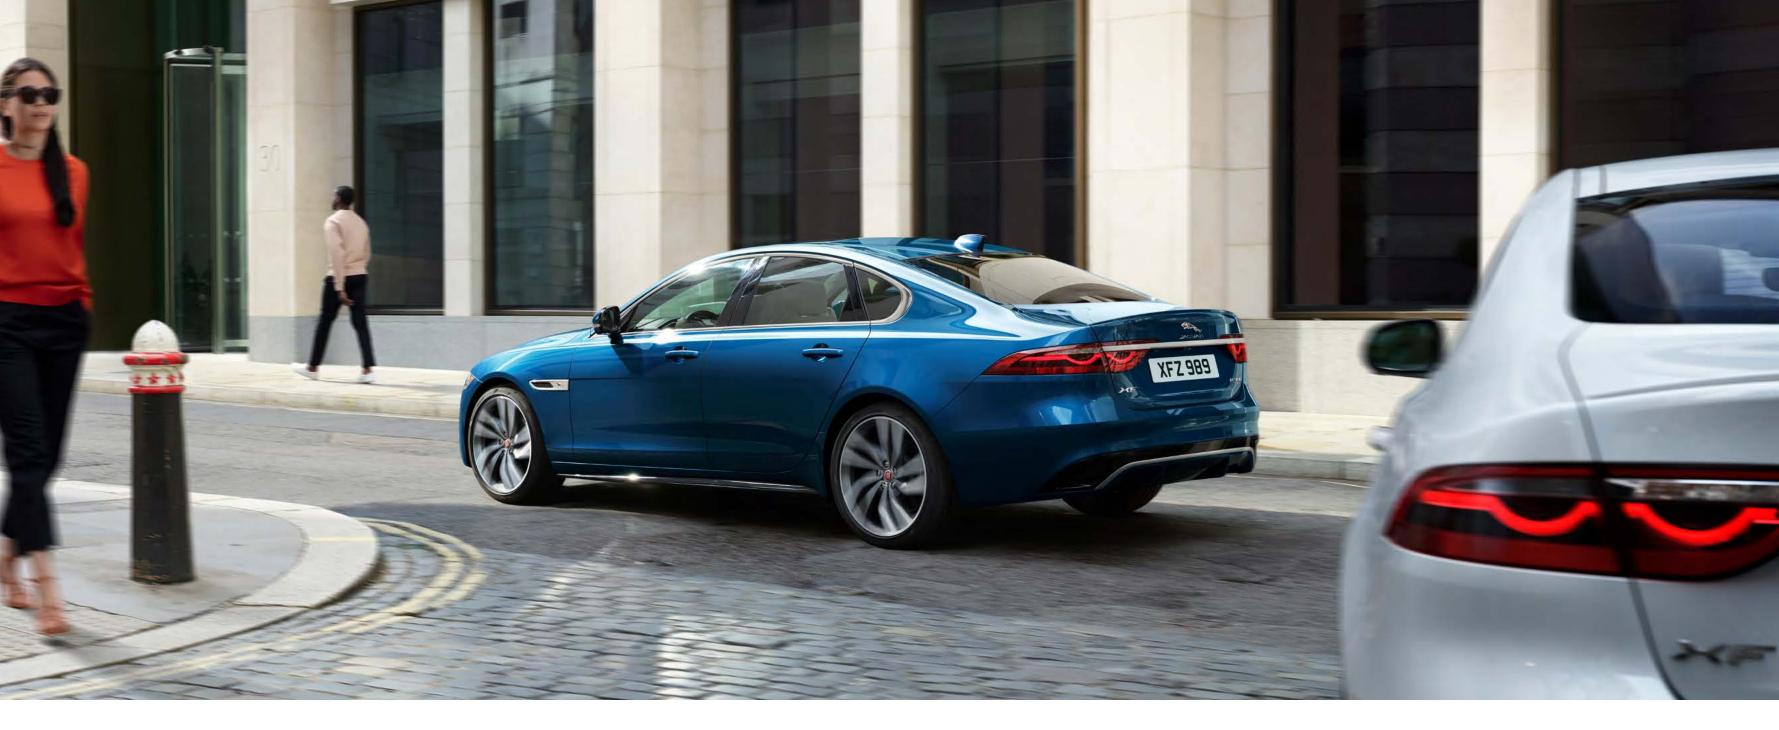

### **NEW DETAILS HELP DEFINE NEW XF**

XF is just as beautiful from behind as it is from every other angle. A new aerodynamically optimized bumper and signature LED tail lights wrap around its corners, emphasizing the powerful shoulder line that runs beneath the rear windows.