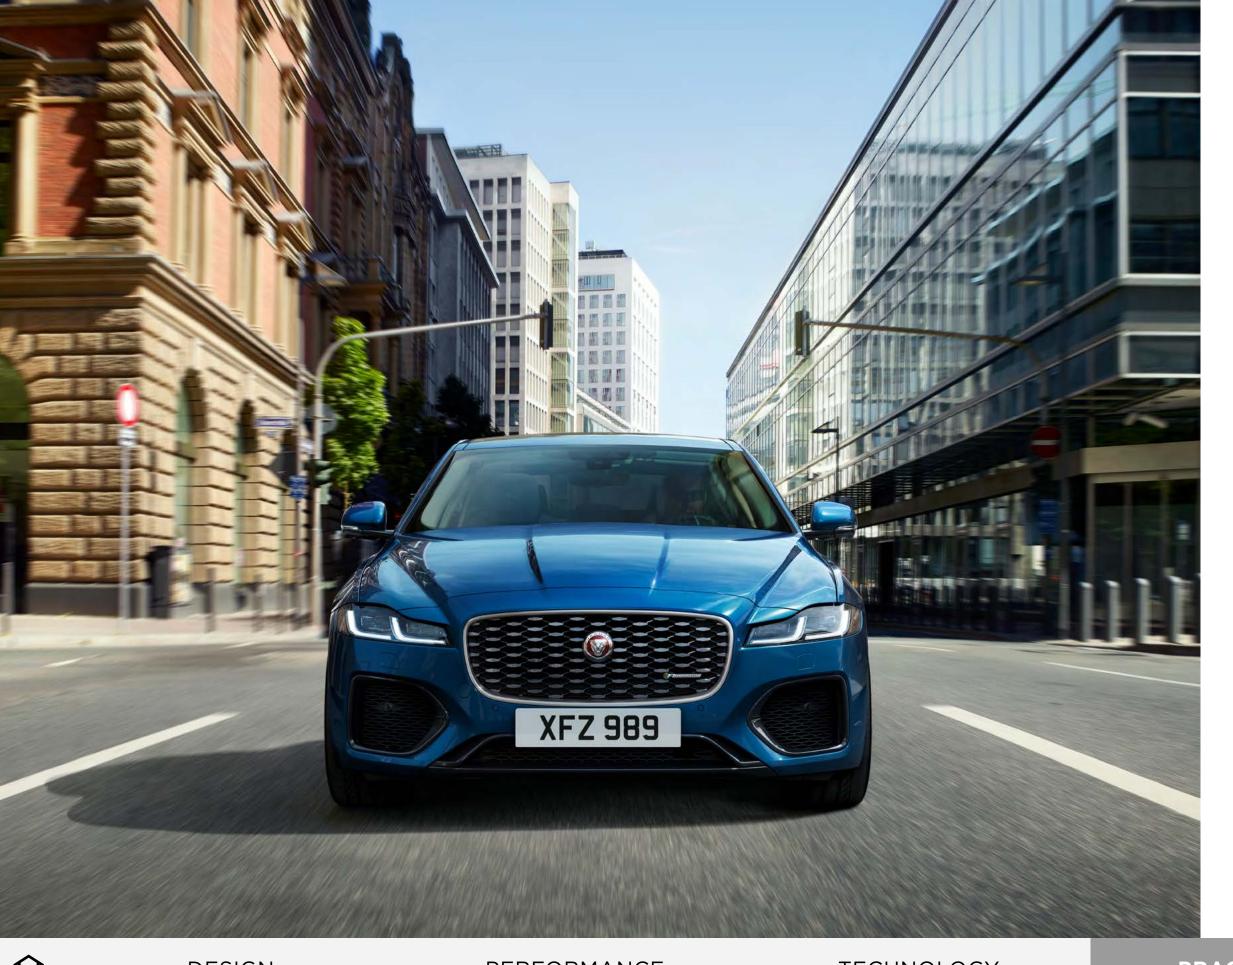

# AS BALANCED AS IT IS BEAUTIFUL

Strong, progressive shoulder lines. A wider front profile. Distinctive all-new aerodynamically optimized front bumper. New air intakes, foil-tipped grille and striking double 'J' blade headlights. It's clear that XF has been designed like no other. And is composed like no other.

## NO ORDINARY LOOKS. NO ORDINARY CAR.

There's real purpose in the XF design. The new air intakes and mesh grille add greatly to its poise and presence. Its power vents continue that, featuring embossed Jaguar leapers, a nod to our heritage. The overall impression is a design that delights and one that never fails to leave behind the ordinary.