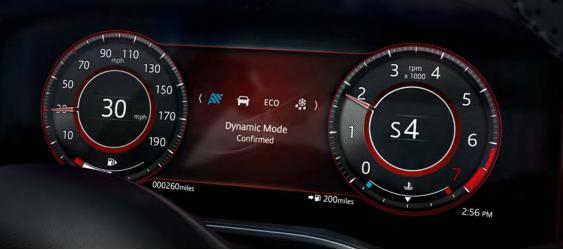

# THREE THRILLING DRIVES FROM ONE THRILLING CAR

XF has several modes to choose from: Sport, Dynamic and Rain, Ice, Snow. The latter is the ideal configuration for bad weather due to its torque delivery control. Sport delivers higher revs and delayed shifts, while Dynamic Mode elevates performance, and readies you for an all-round more engaging drive\*. Selecting this mode also engulfs the cabin with a theatrical red glow from the ambient lighting.