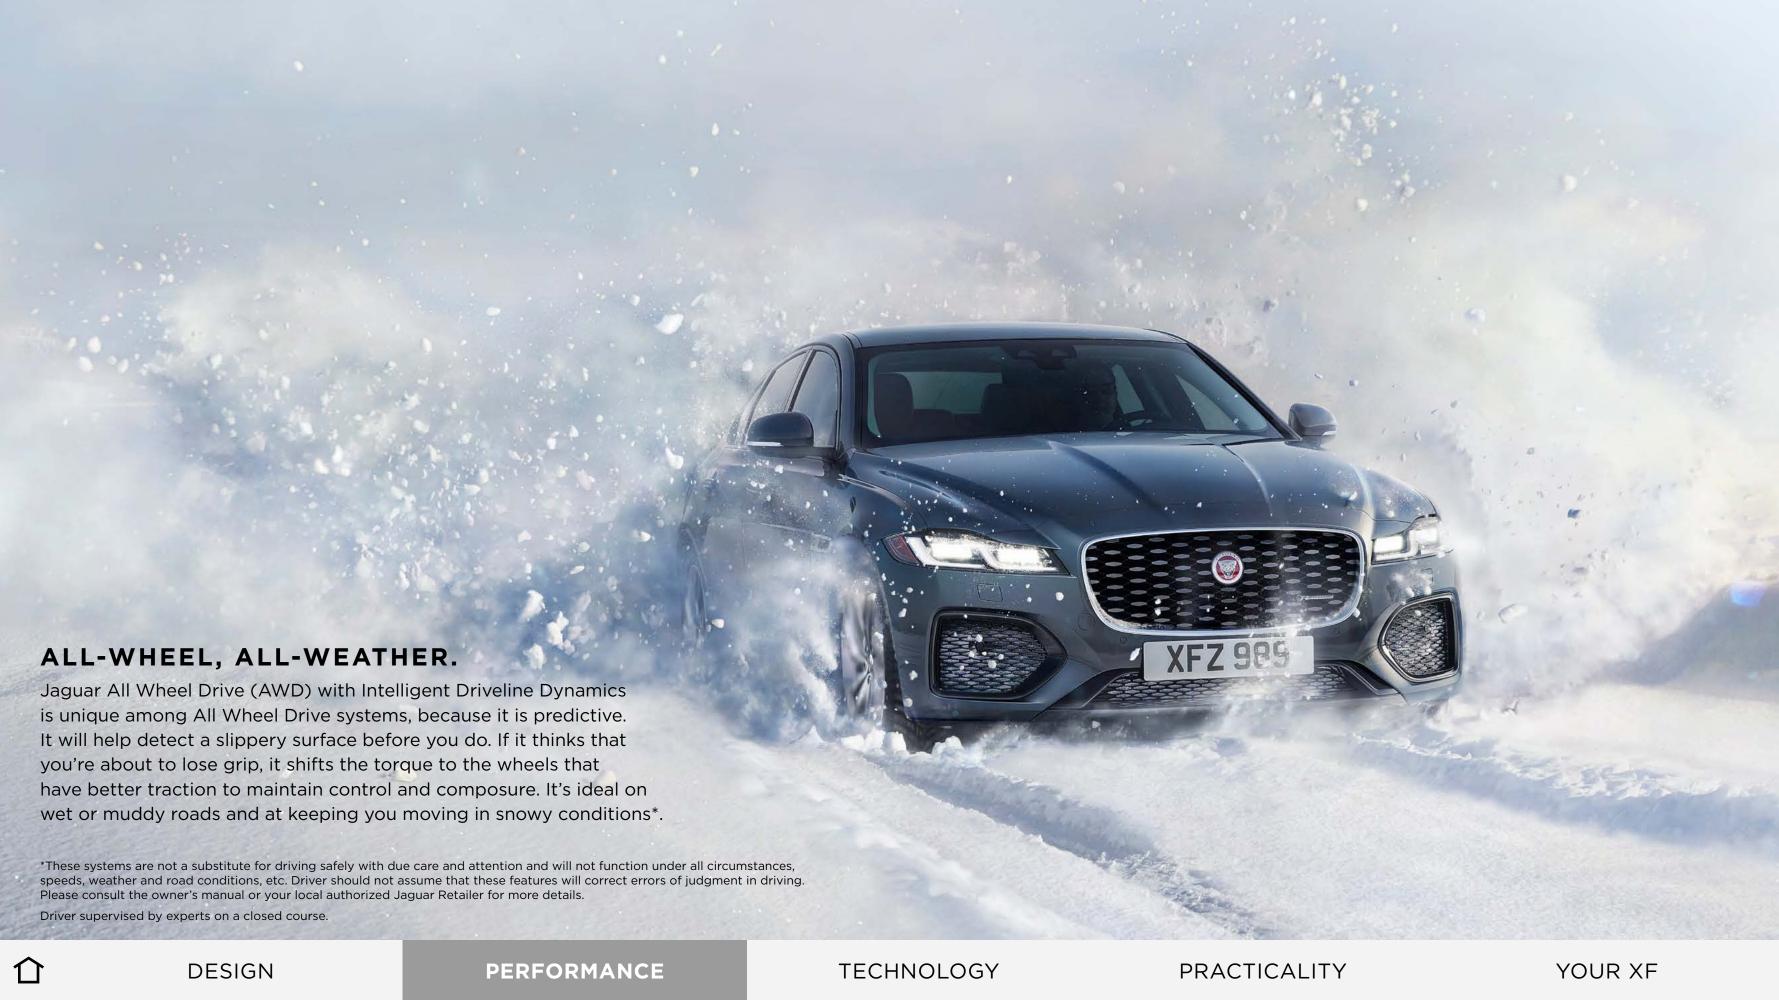

# THREE THRILLING DRIVES FROM ONE THRILLING CAR

XF has several modes to choose from: Sport, Dynamic and Rain, Ice, Snow. The latter is the ideal configuration for bad weather due to its torque delivery control. Sport delivers higher revs and delayed shifts, while Dynamic Mode elevates performance, and readies you for an all-round more engaging drive\*. Selecting this mode also engulfs the cabin with a theatrical red glow from the ambient lighting.

#### PERFECT FOR DRIVING IN THE REAL WORLD

Adaptive Dynamics<sup>1</sup> modifies the XF response to match the conditions and your driving style. It does this by rapidly analyzing acceleration\*, cornering, braking, and body movement, to then adjust the suspension damper settings to the most optimal balance between comfort and control. So the drive stays true, wherever the road takes you.

#### PERFECT FOR LIFE'S TWISTS AND TURNS

When you enter a tight, challenging bend, the XF Torque Vectoring by Braking makes the difference. It uses the braking system to adjust the delivery of power to each of the rear wheels, boosting the vehicle's handling. Together with Dynamic Stability Control, it corrects understeer when cornering and helps ensure that your vehicle precisely follows your chosen path. Even in challenging weather conditions\*.