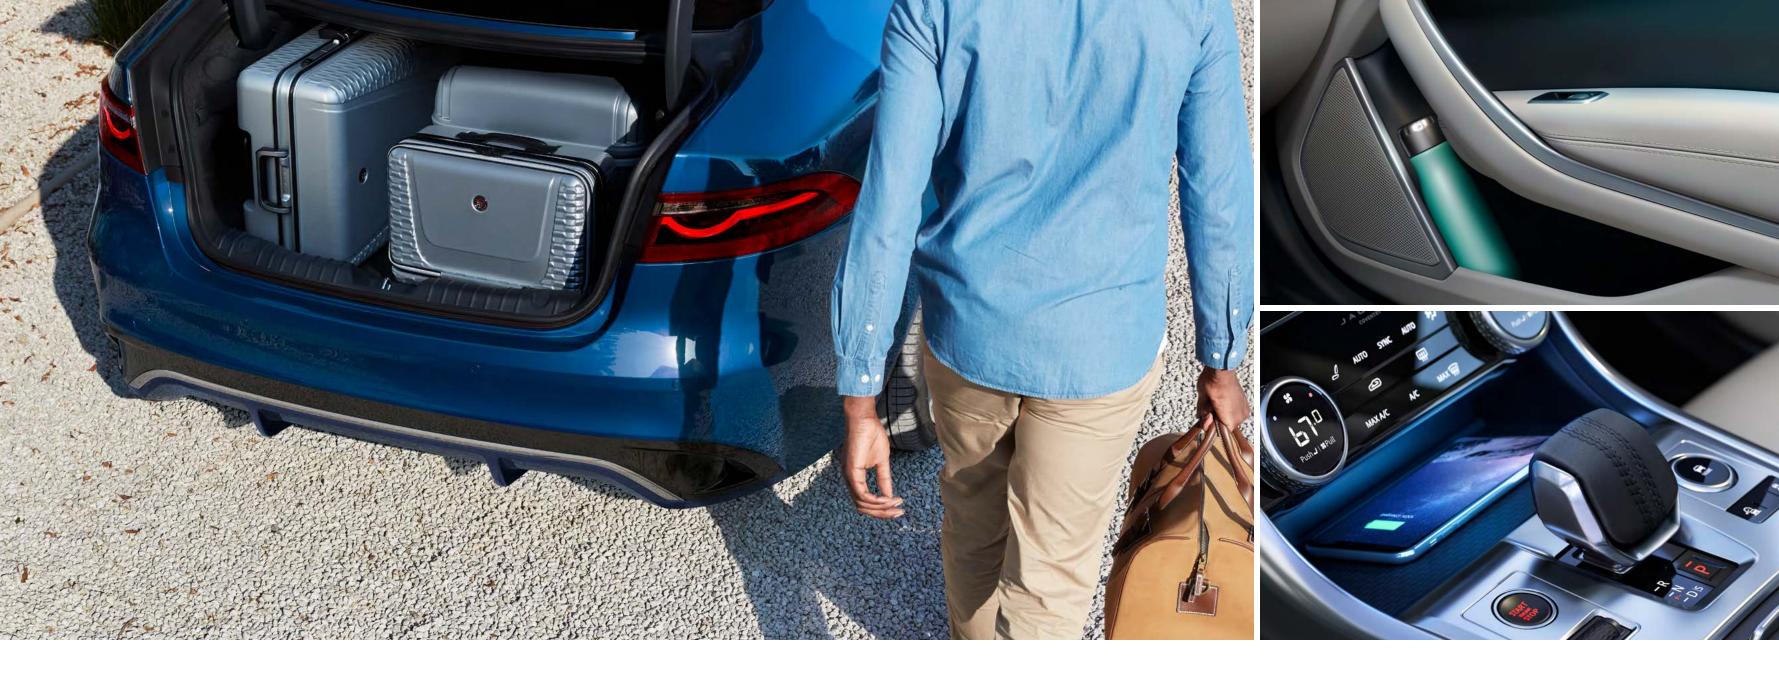

### ITS STORAGE SPACE IS JUST AS EXCEPTIONAL

With a healthy amount of luggage space, XF Sedan is the perfect accompaniment to a quick weekend getaway. In the cabin, there are plenty of clever little spaces to store smaller things, such as tablets and water bottles. And for your phone there's wireless charging and technology that boosts your signal\*.

\*Compatible smartphones only.

VEHICLE SHOWN: XF SEDAN WITH RUBBER CARGO SPACE MAT. JAGUAR LUGGAGE AVAILABLE TO BUY AT SHOP.JAGUARUSA.COM