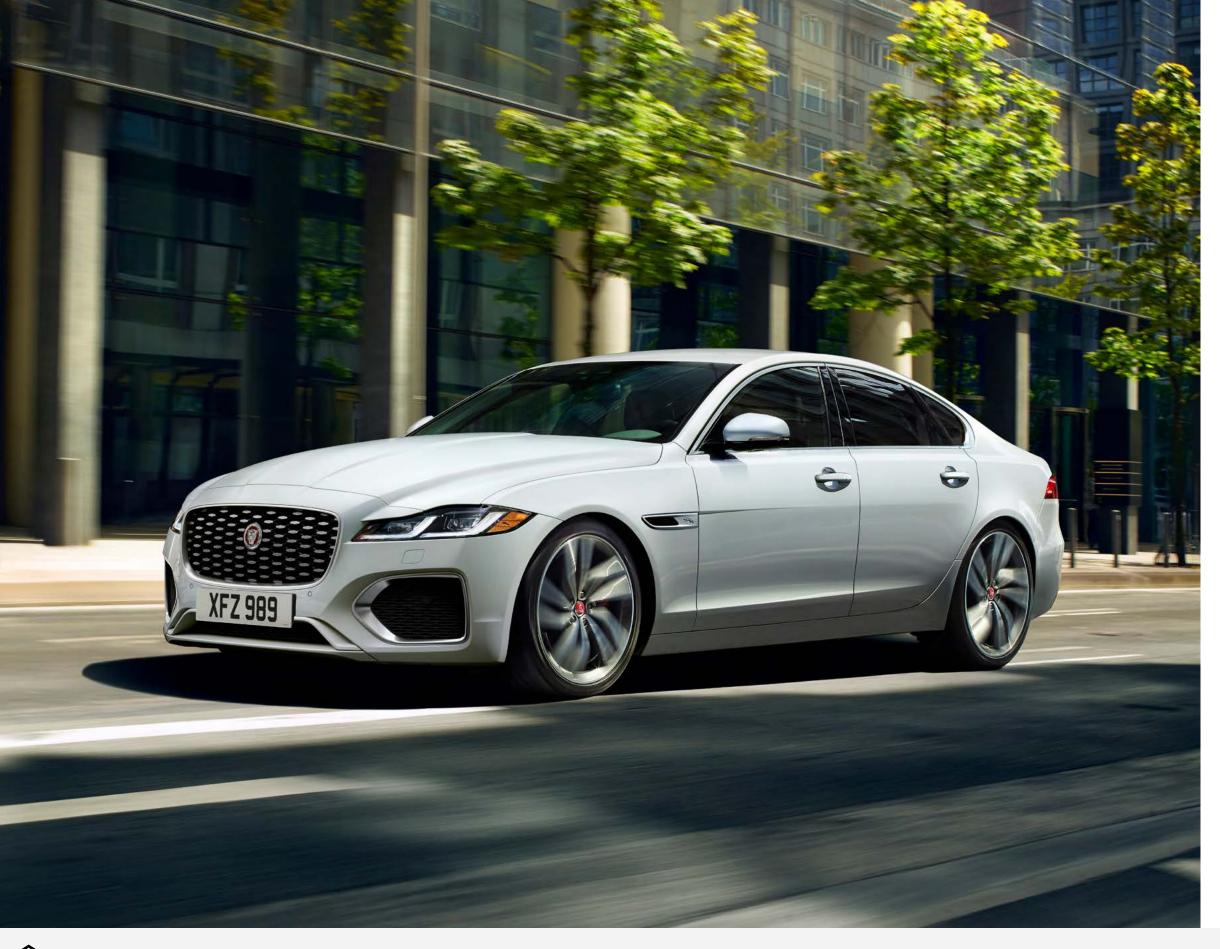

#### XF

The monogram-patterned grille mesh is tipped with Noble Chrome foil, emphasising the distinctive blend of elegance and performance. The XF has smooth, layered surfacing that draws attention to the edges of the car, following its wider front profile with large, sporty air intakes. The design is further enhanced by the low-profile headlights' double 'J' blades. Poise, power and elegance. Realized.