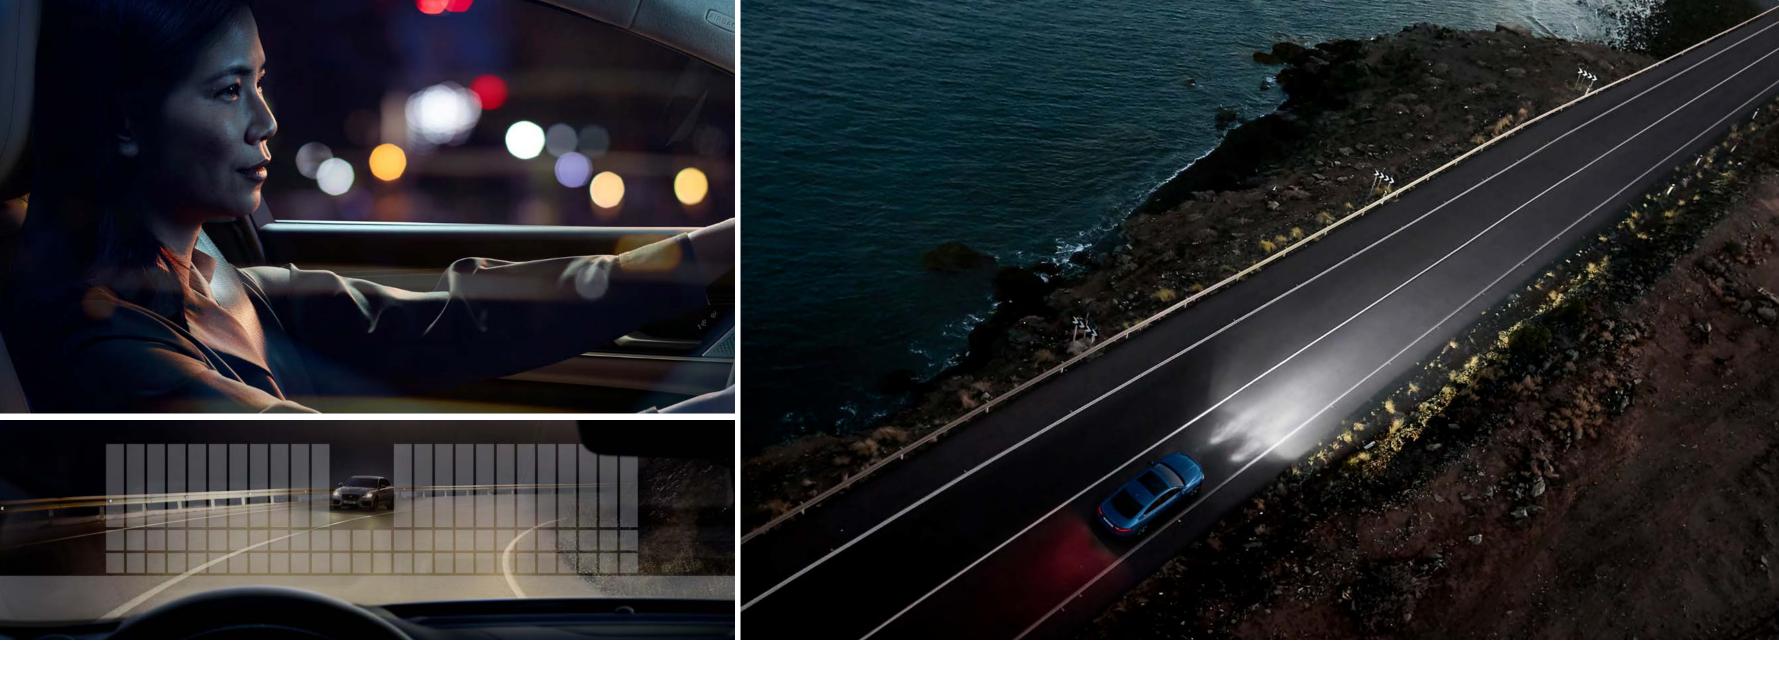

# EVERYONE CAN SEE THEY'RE SMART. EVEN ONCOMING TRAFFIC.

Premium LED headlights with signature DRL are fitted as standard, with the option to choose Auto High Beam Assist technology<sup>1</sup>. The headlights produce a color of light that is close to daylight, helping your eyes distinguish objects more easily\*.

<sup>1</sup>Model dependent.

<sup>\*</sup>These systems are not a substitute for driving safely with due care and attention and will not function under all circumstances, speeds, weather and road conditions, etc. Driver should not assume that these features will correct errors of judgment in driving. Please consult the owner's manual or your local authorized Jaguar Retailer for more details.