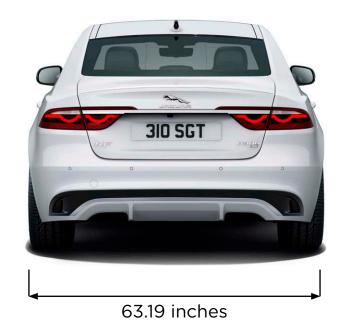

#### XF SEDAN - DIMENSIONS

Vehicle Height - 57.32 inches

#### **Cargo space Capacity**

Height 27.05 inches, Width 47.36 inches Cargo space width between arches 31.14 inches Trunk volume 10.1 cu.ft