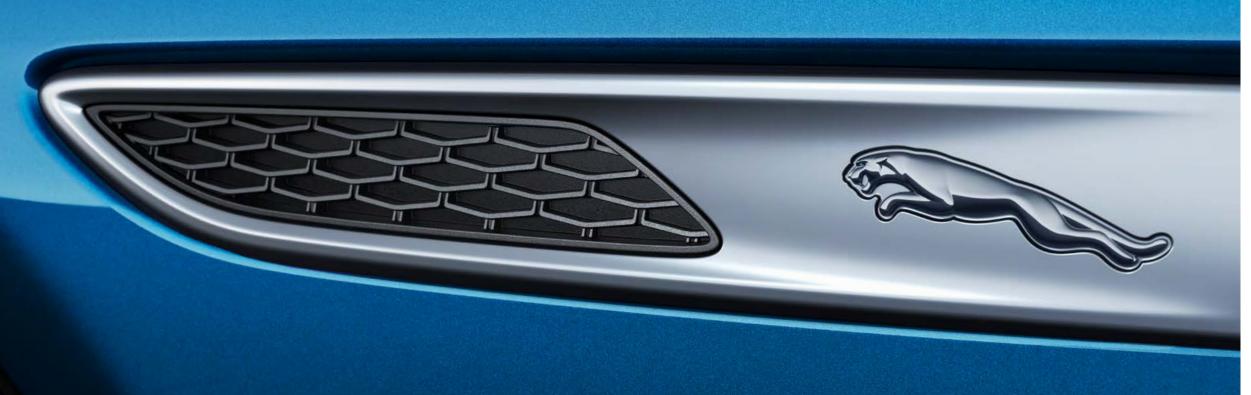

## NO ORDINARY LOOKS. NO ORDINARY CAR.

There's real purpose in the XF design. The new air intakes and mesh grille add greatly to its poise and presence. Its power vents continue that, featuring embossed Jaguar leapers, a nod to our heritage. The overall impression is a design that delights and one that never fails to leave behind the ordinary.