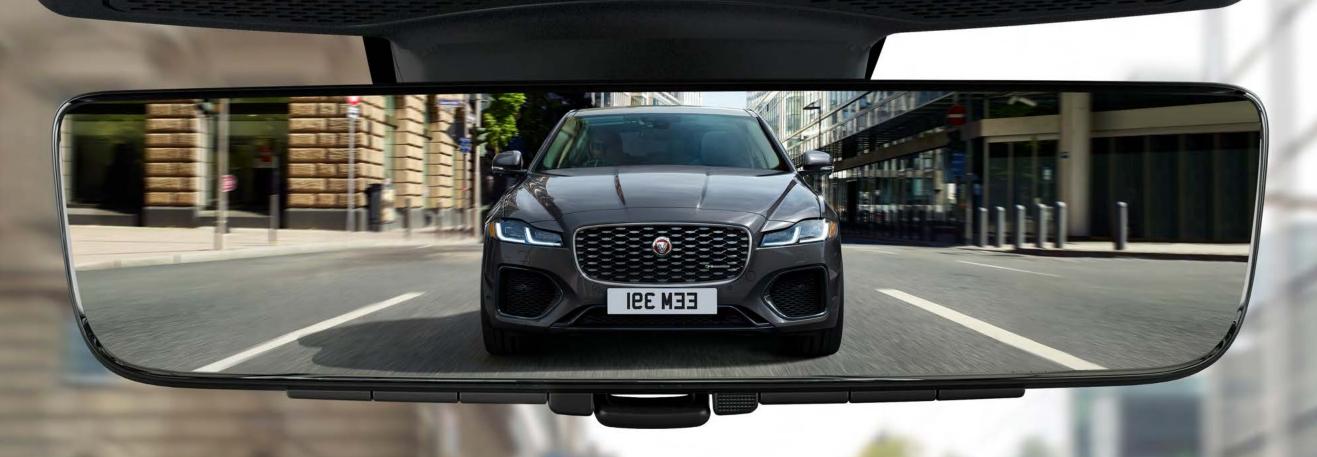

## NOW, YOU'VE GOT EYES IN THE BACK OF YOUR HEAD.

If the view out the rear of your XF Sedan is obscured, ClearSight interior rear view mirror\*1 is the perfect solution.

Simply switch it on and stream live video from a camera that sits within the antenna pod straight to your rear view mirror.

\*Customers who wear varifocal or bifocal lenses may have issues adjusting to the mirror's digital mode. The normal mirror mode, however, can be used at any time. This feature is not a substitute for safe and attentive driving, and driver should not assume that it will correct errors of judgment in driving. Consult the owner's manual for more details.

<sup>&</sup>lt;sup>1</sup>Optional feature, model dependent.