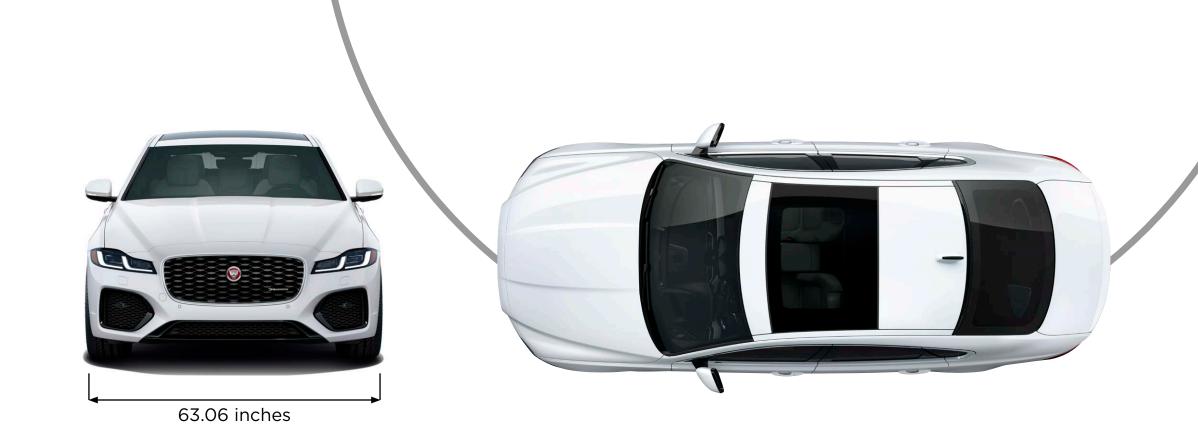

#### XF SEDAN - DIMENSIONS

Vehicle Height - 57.32 inches

#### Headroom

Maximum front headroom 37.52 inches Rear headroom 38.19 inches

#### Legroom

Maximum front legroom 41.50 inches Maximum rear legroom 37.68 inches

#### **Cargo space Capacity**

Height 27.05 inches, Width 47.36 inches Cargo space width between arches 31.14 inches Trunk volume 10.1 cu.ft

#### **Turning Circle**

Curb-to-curb 38.22 ft Wall-to-wall 39.37ft Turns lock-to-lock 2.6