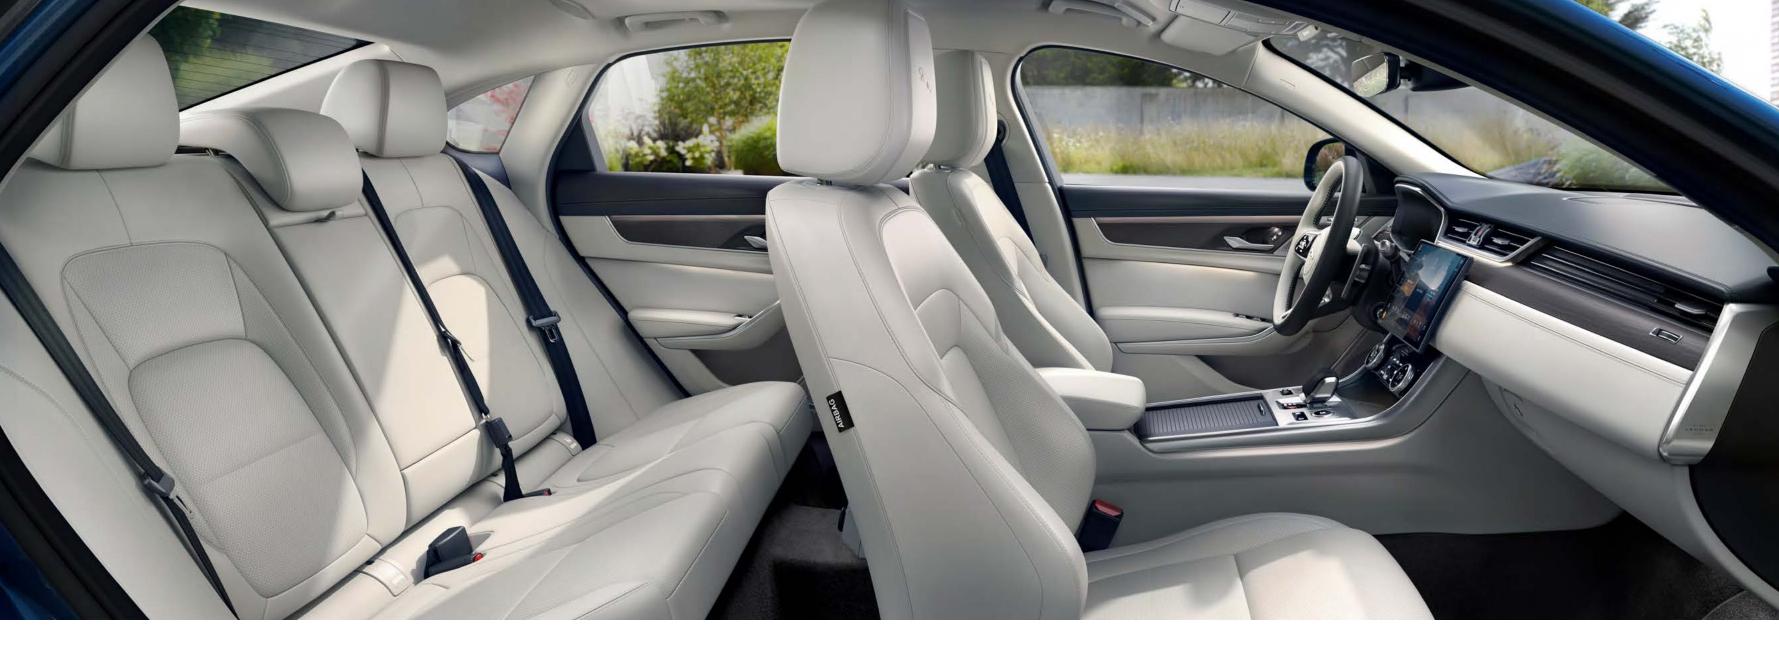

#### WELCOME TO A SOPHISTICATED NEW WORLD. YOURS.

Inside XF, you're presented with an entirely new experience that is quite simply breathtaking. The harmonious interior contours flow effortlessly around the space. New seats, sumptuous materials, attention to such details as the leather-wrapped center console and instrument panel set the tone. You're in a truly refined, welcoming and contemporary space. Just step inside. Settle in. And simply relax.

#### SETTLE BACK. YOU'RE IN A WORLD OF YOUR OWN.

The XF has flowing contours that are crafted in your choice of premium materials, then finished in a lighter, richer tone or a darker, contrasting palette, depending on how you wish to accentuate the interior. An embossed Jaguar leaper adds a lavish touch to the headrests, while massage seating\* and the glow of the ambient lighting indulge you with a sense of calm.