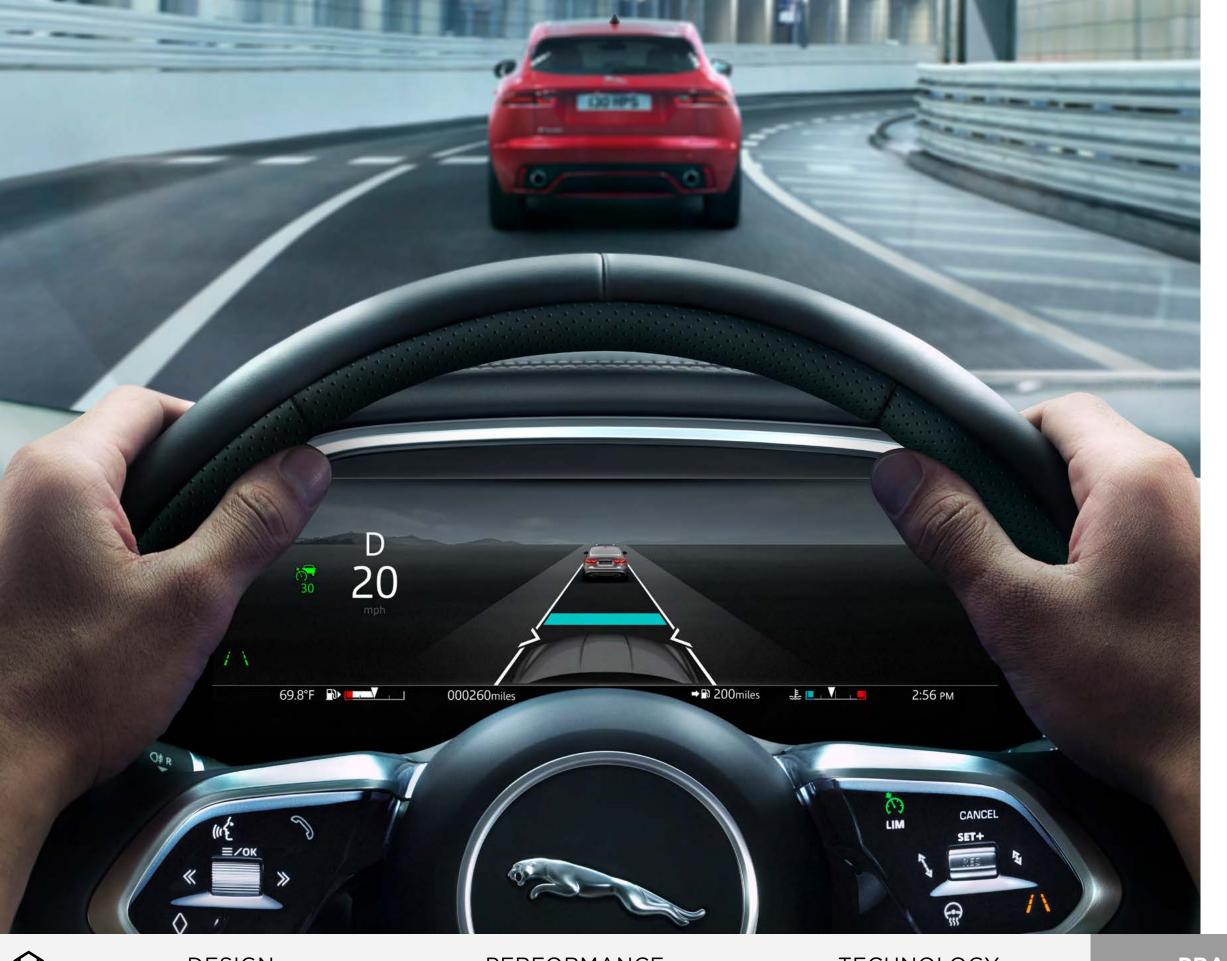

#### PREMIUM FUNCTIONALITY

Upgrade to Pivi Pro¹\* and you'll enjoy fast start-up and even greater connectivity. With the Remote App\* as standard, your XF is always in the palm of your hand. Preset your navigation, confirm your vehicle's location, check fuel levels and set the interior temperature – all before you've opened the car door. Along the way, intelligent re-routing can find you the best path to take, as well as updating parking availability, fuel price comparisons, café locations and traffic hotspots. Intelligent and intuitive, it also learns your regular and favorite routes, so that Smart Voice Guidance can make sure your song won't be interrupted with unnecessary instructions. A 12.3" Interactive Driver's Display¹ is available, as is a Head-up Display², which projects key information onto the windshield in your line of sight, so you can focus on the road ahead\*\*.

#### **ADAPTIVE CRUISE CONTROL\*2**

Adaptive Cruise Control helps make highway driving and heavy traffic situations even easier and more comfortable. It achieves this by gently assisting with acceleration and braking to maintain a set distance from vehicles ahead.

FEATURE SHOWN: ADAPTIVE CRUISE CONTROL

DESIGN PERFORMANCE TECHNOLOGY PRACTICALITY YOUR XF