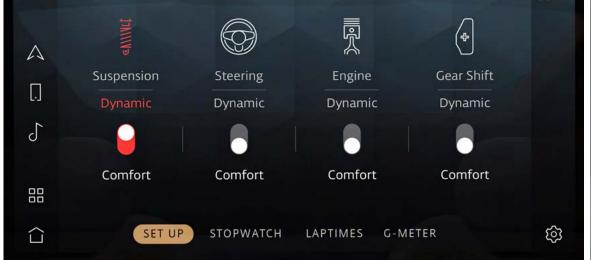

# THREE THRILLING DRIVES FROM ONE THRILLING CAR

XF has several modes to choose from: Sport, Dynamic and Rain, Ice, Snow. The latter is the ideal configuration for bad weather due to its torque delivery control. Sport delivers higher revs and delayed shifts, while Dynamic Mode elevates performance, and readies you for an all-round more engaging drive\*. Selecting this mode also engulfs the cabin with a theatrical red glow from the ambient lighting.

#### PERFECT FOR DRIVING IN THE REAL WORLD

Adaptive Dynamics<sup>1</sup> modifies the XF response to match the conditions and your driving style. It does this by rapidly analyzing acceleration\*, cornering, braking, and body movement, to then adjust the suspension damper settings to the most optimal balance between comfort and control. So the drive stays true, wherever the road takes you.