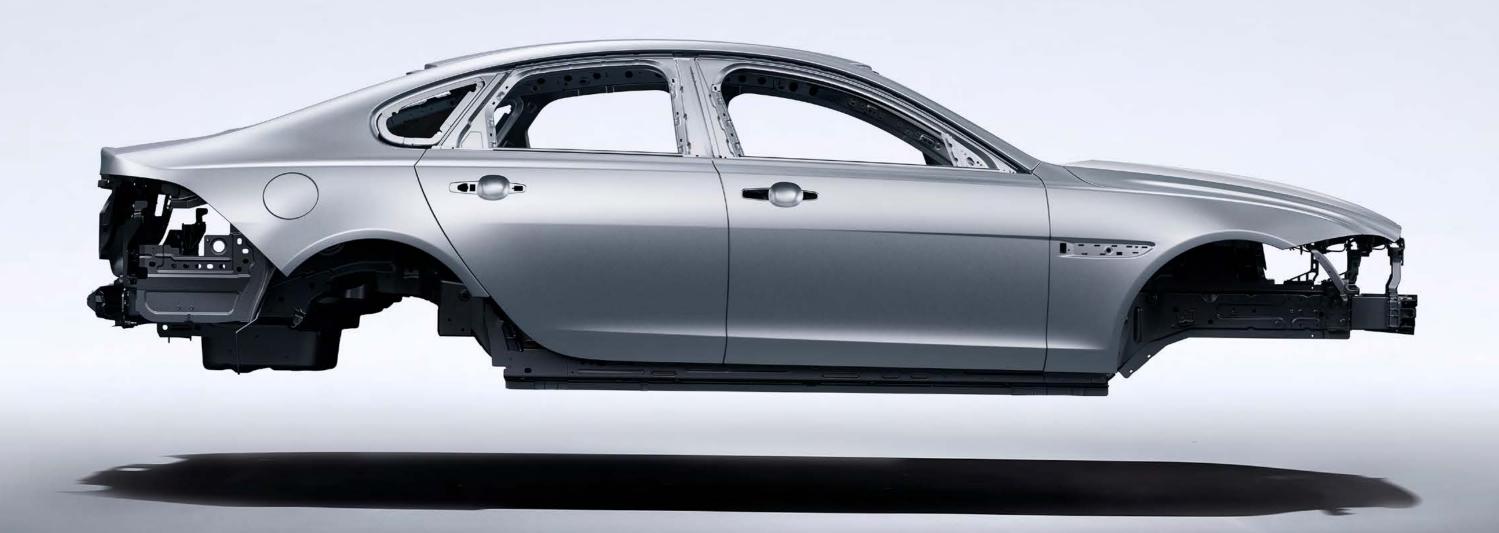

### **INNER STRENGTH BRINGS BETTER RESULTS**

XF is formed from aluminum\* that is lightweight but exceptionally strong.

\*Up to 75 percent aluminum content based on volume for body structure excluding doors, hood and tailgate.