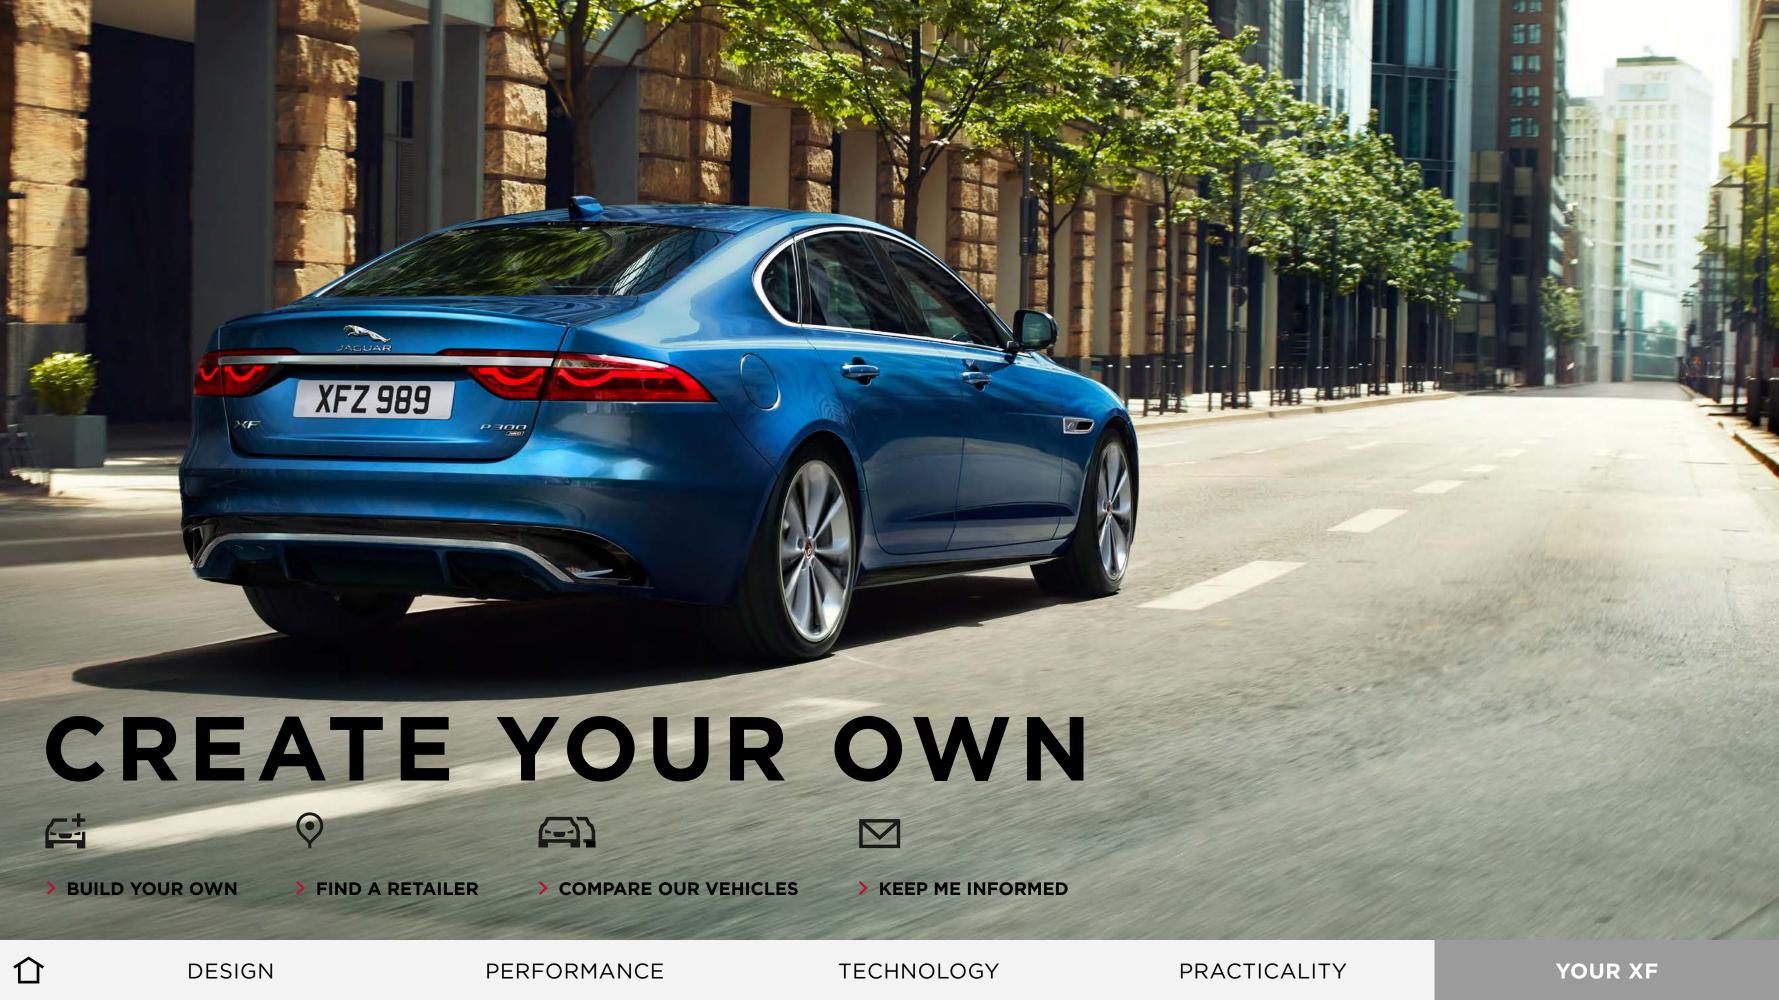

# AS BALANCED AS IT IS BEAUTIFUL

Strong, progressive shoulder lines. A wider front profile. Distinctive all-new aerodynamically optimized front bumper. New air intakes, foil-tipped grille and striking double 'J' blade headlights. It's clear that XF has been designed like no other. And is composed like no other.

### **NEW DETAILS HELP DEFINE NEW XF**

XF is just as beautiful from behind as it is from every other angle. A new aerodynamically optimized bumper and signature LED tail lights wrap around its corners, emphasizing the powerful shoulder line that runs beneath the rear windows.