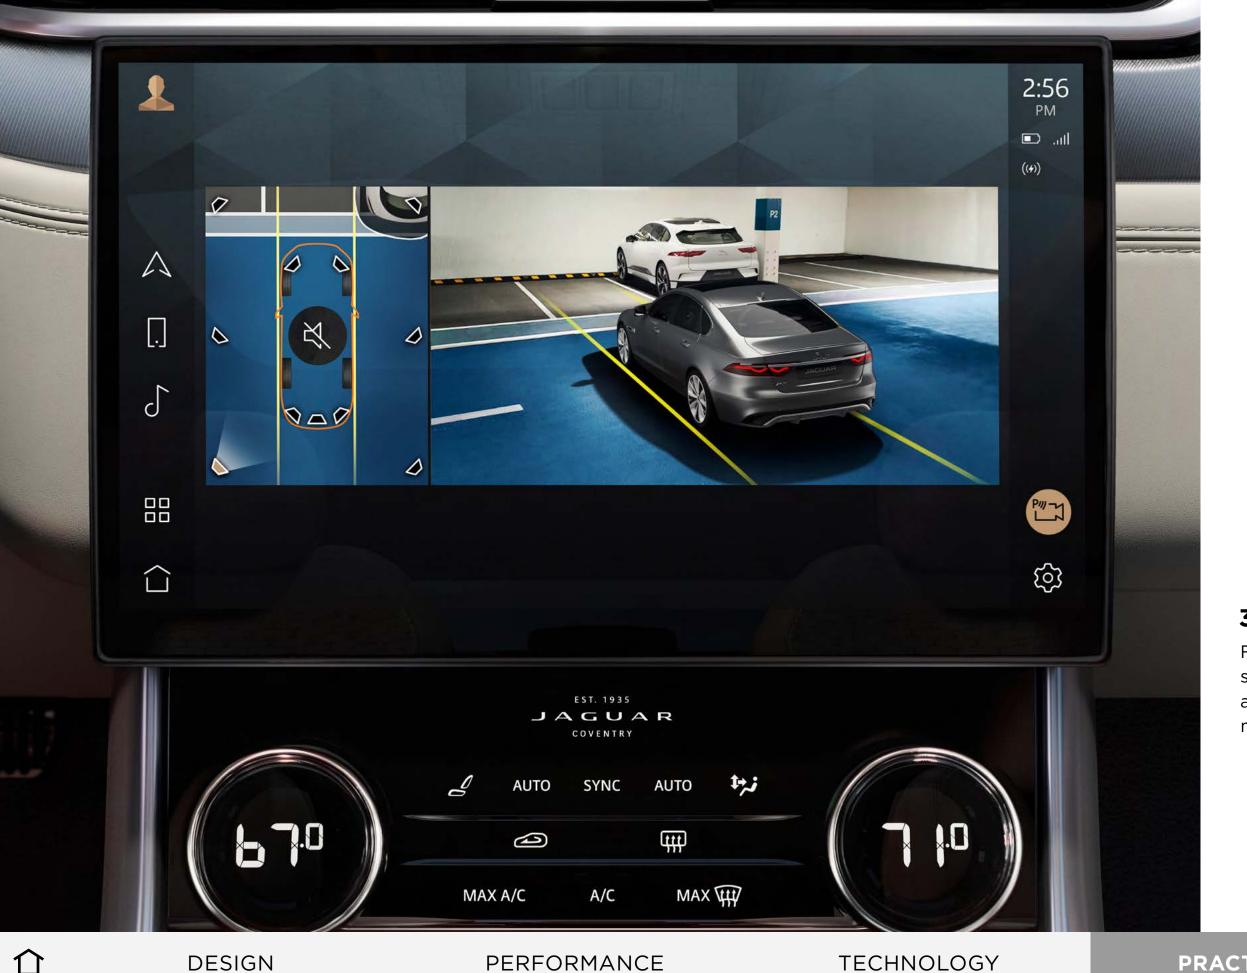

# DRIVER ASSISTANCE AS STANDARD

Going from here to there should be as easy as it sounds, which is why XF includes a number of Driver Assistance features\* as standard. This includes Cruise Control, Emergency Braking\*\*, Blind Spot Assist, Driver Condition Monitor and Lane Keep Assist, as well as 3D Surround Camera, and Front and Rear Parking Aid. All of which can add greatly to your enjoyment of the car.

#### **3D SURROUND CAMERA**

Fitted as standard, 3D Surround Camera helps you see more. New 3D exterior perspectives alongside a 360° overhead view of your vehicle help you maneuver with confidence.