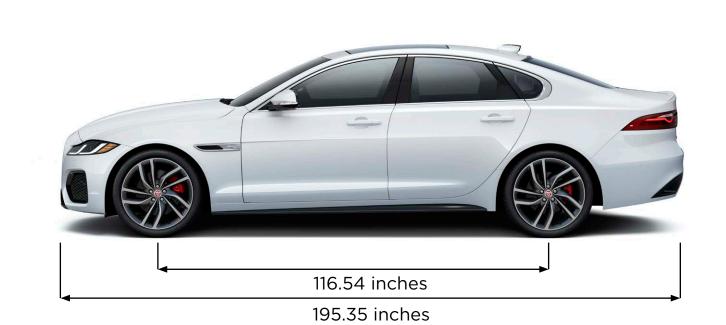

#### XF SEDAN - DIMENSIONS

Vehicle Height - 57.32 inches

#### Legroom

Maximum front legroom 41.50 inches Maximum rear legroom 37.68 inches