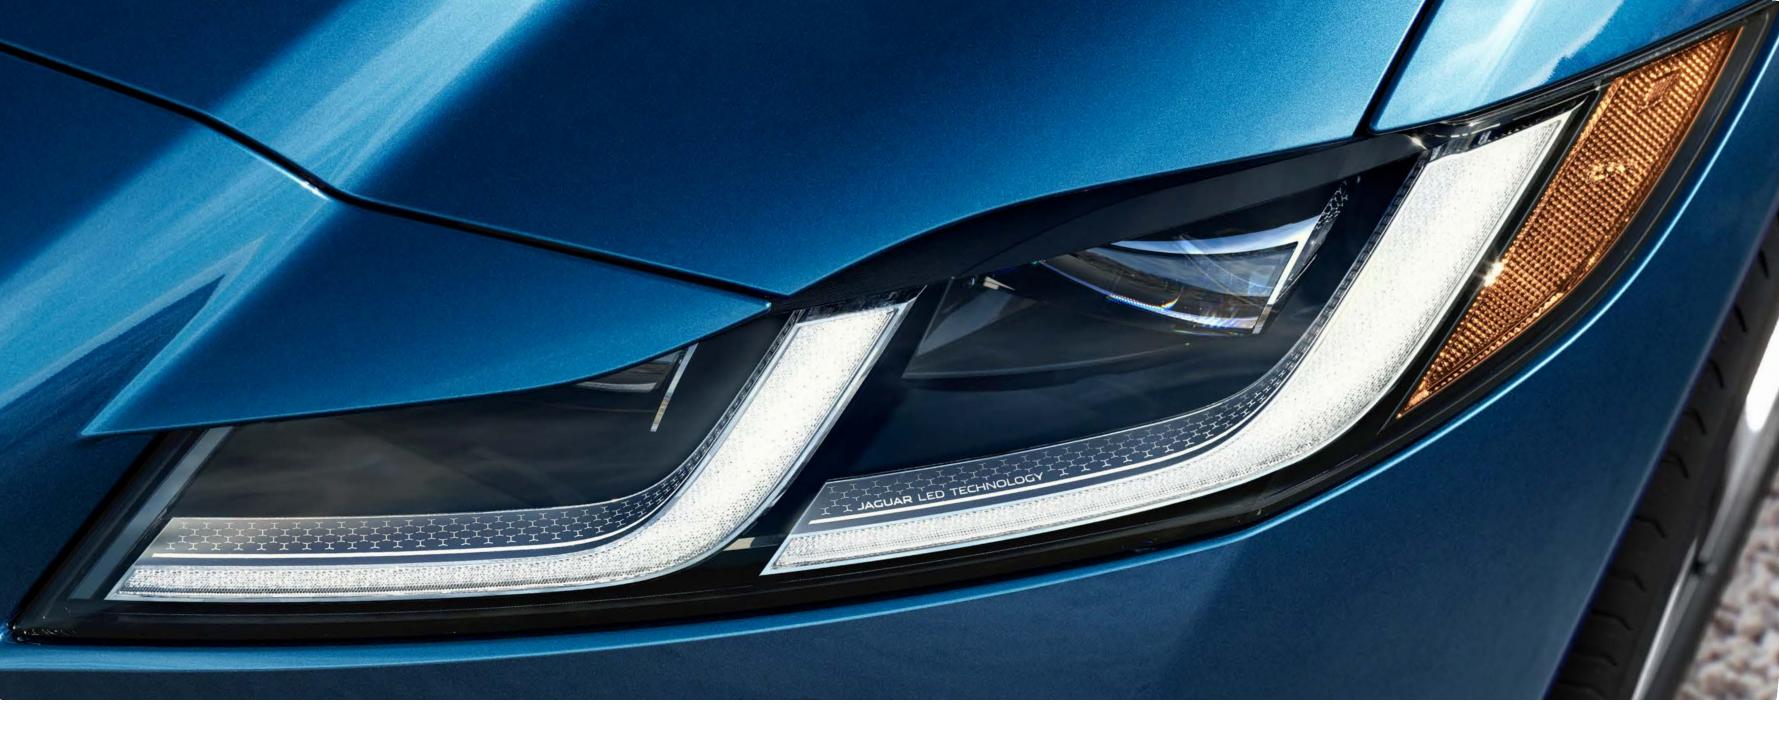

## YOU CAN TELL IT'S AN XF, EVEN IN THE DARK.

The XF sleek, low profile headlights are a Jaguar signature. Up close, you'll notice the intricate, laser-etched monogram detailing. From a distance, the illuminated double 'J' blades add to the vehicle's undoubted presence. Even in the darkest of nights.