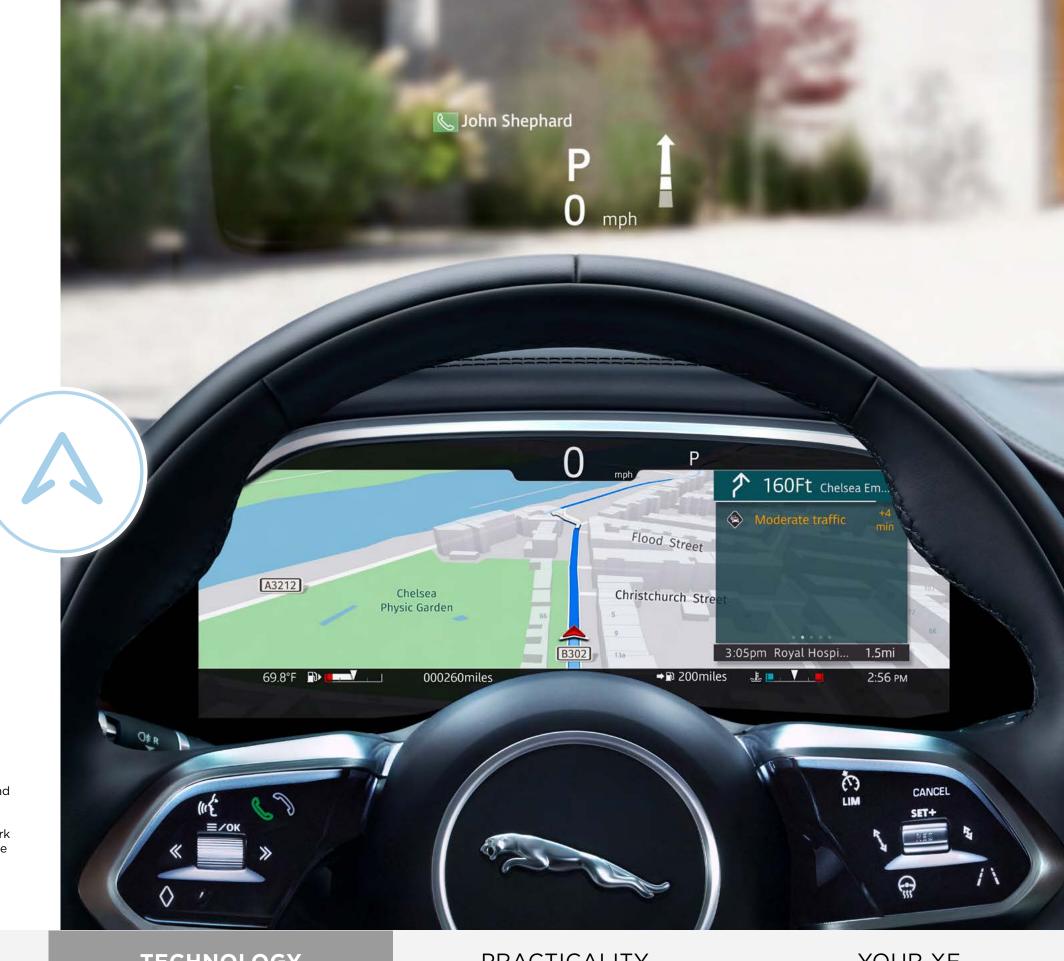

#### PREMIUM FUNCTIONALITY

Upgrade to Pivi Pro¹\* and you'll enjoy fast start-up and even greater connectivity. With the Remote App\* as standard, your XF is always in the palm of your hand. Preset your navigation, confirm your vehicle's location, check fuel levels and set the interior temperature – all before you've opened the car door. Along the way, intelligent re-routing can find you the best path to take, as well as updating parking availability, fuel price comparisons, café locations and traffic hotspots. Intelligent and intuitive, it also learns your regular and favorite routes, so that Smart Voice Guidance can make sure your song won't be interrupted with unnecessary instructions. A 12.3" Interactive Driver's Display¹ is available, as is a Head-up Display², which projects key information onto the windshield in your line of sight, so you can focus on the road ahead\*\*.