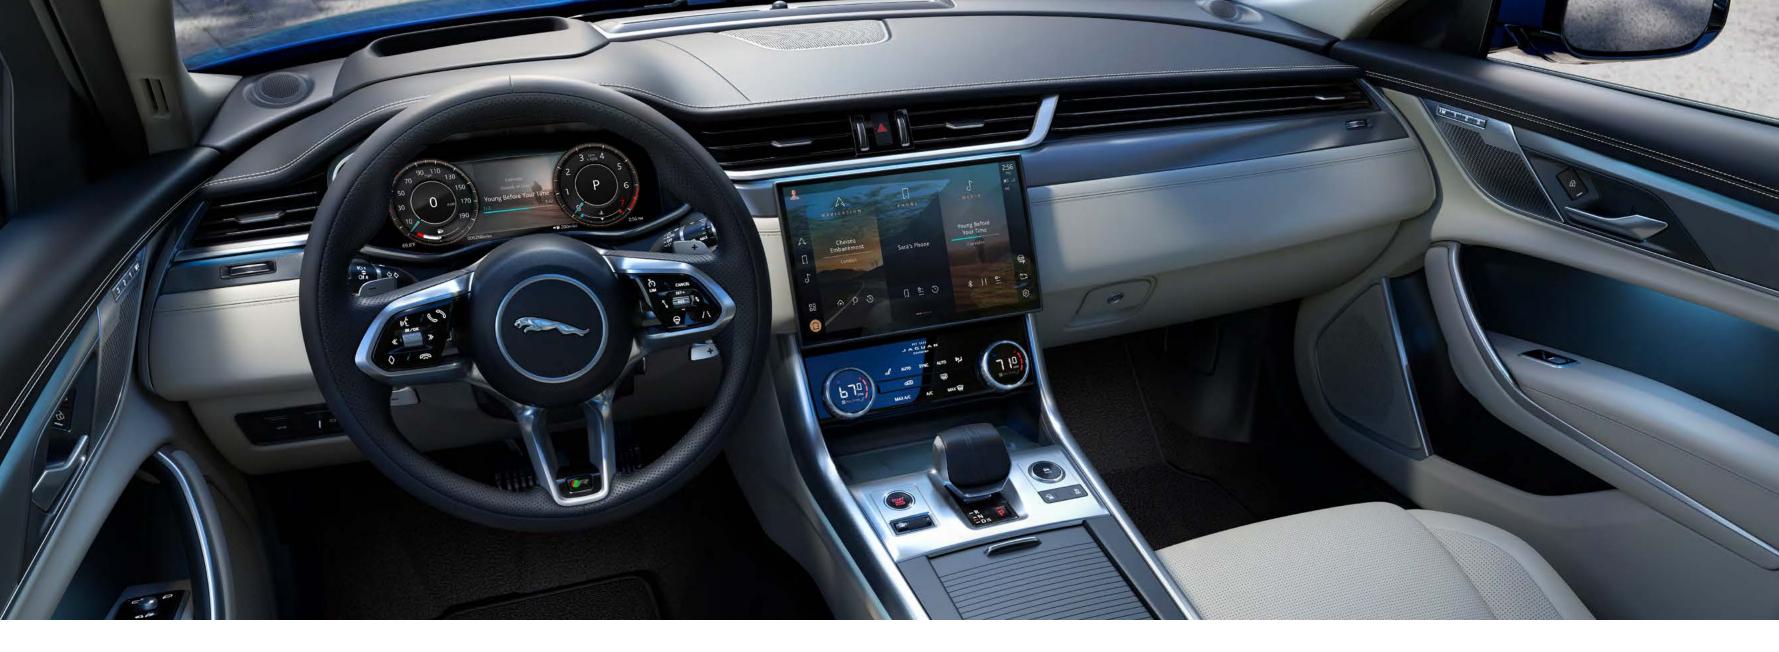

#### WELCOME TO A SOPHISTICATED NEW WORLD. YOURS.

Inside XF, you're presented with an entirely new experience that is quite simply breathtaking. The harmonious interior contours flow effortlessly around the space. New seats, sumptuous materials, attention to such details as the leather-wrapped center console and instrument panel set the tone. You're in a truly refined, welcoming and contemporary space. Just step inside. Settle in. And simply relax.

#### WHAT SETS IT APART? EVERYTHING.

Within the XF driver-focused cabin, every millimeter enhances the XF premium aesthetic where functionality, beauty and tactile materials are evident throughout. Metallic interior finishers and the all-new drive selector, with baseball stitching, add to the undoubted allure.

Then there's the technology. Sitting harmoniously in the fascia, a curved 11.4" high-definition Touchscreen, together with Head-up Display<sup>1\*</sup>, not only looks superb, but also adds immensely to the drive.