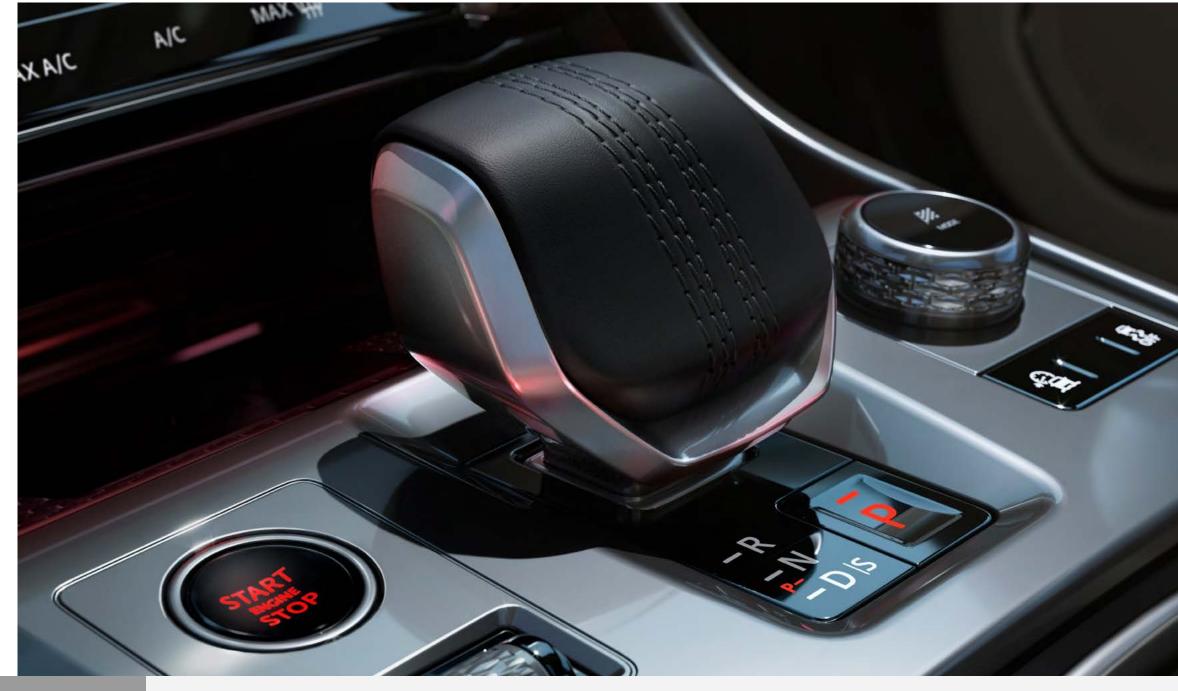

#### WHAT SETS IT APART? EVERYTHING.

Within the XF driver-focused cabin, every millimeter enhances the XF premium aesthetic where functionality, beauty and tactile materials are evident throughout. Metallic interior finishers and the all-new drive selector, with baseball stitching, add to the undoubted allure.