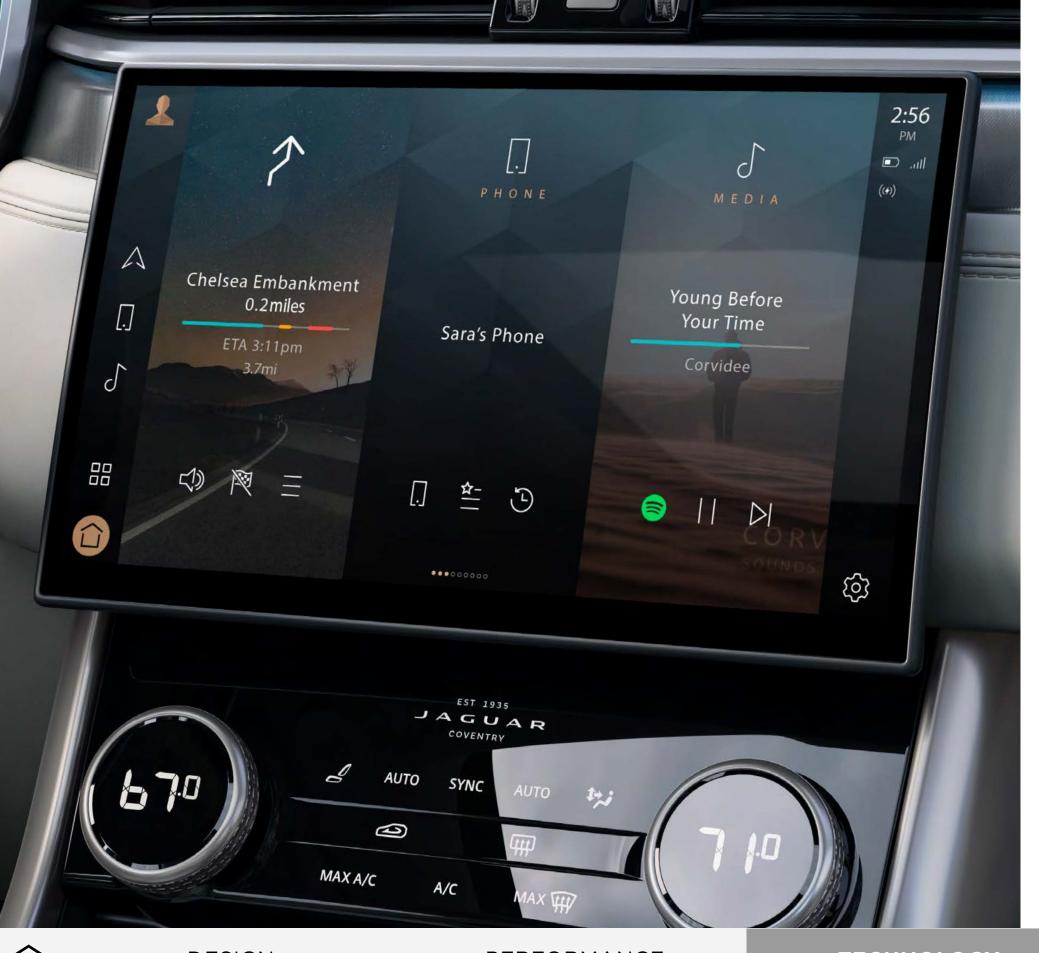

#### SIMPLICITY AS STANDARD

No more endless menus. No more fidgety commands. Pivi\*, the new impressive and seamless in-car infotainment system, enables you to do 80 percent of your usual tasks with just one or two taps. All on the home screen. Engineered around a smartphone-like interface, it features an intuitive 11.4" Touchscreen that allows you to go right to what's needed, when you need it. Plus, you can even connect your smartphone and enjoy your favorite compatible apps\*\*.

#### PREMIUM FUNCTIONALITY

Upgrade to Pivi Pro¹\* and you'll enjoy fast start-up and even greater connectivity. With the Remote App\* as standard, your XF is always in the palm of your hand. Preset your navigation, confirm your vehicle's location, check fuel levels and set the interior temperature – all before you've opened the car door. Along the way, intelligent re-routing can find you the best path to take, as well as updating parking availability, fuel price comparisons, café locations and traffic hotspots. Intelligent and intuitive, it also learns your regular and favorite routes, so that Smart Voice Guidance can make sure your song won't be interrupted with unnecessary instructions. A 12.3" Interactive Driver's Display¹ is available, as is a Head-up Display², which projects key information onto the windshield in your line of sight, so you can focus on the road ahead\*\*.

#### **ENTERTAINMENT FOR ALL**

We know how important it is for you to stay connected. With Pivi Pro's Online Pack<sup>1</sup>, you can enjoy your favorite music streamed from multiple services, including Spotify, TuneIn and Deezer, right through the XF speakers. As passengers, you can all take full advantage of the optional Wi-Fi Enabled with Data Plan<sup>2 3</sup>, streaming entertainment with up to 20GB of data per month. Whether that's browsing your socials, playing online games, or immersing yourselves in a movie.