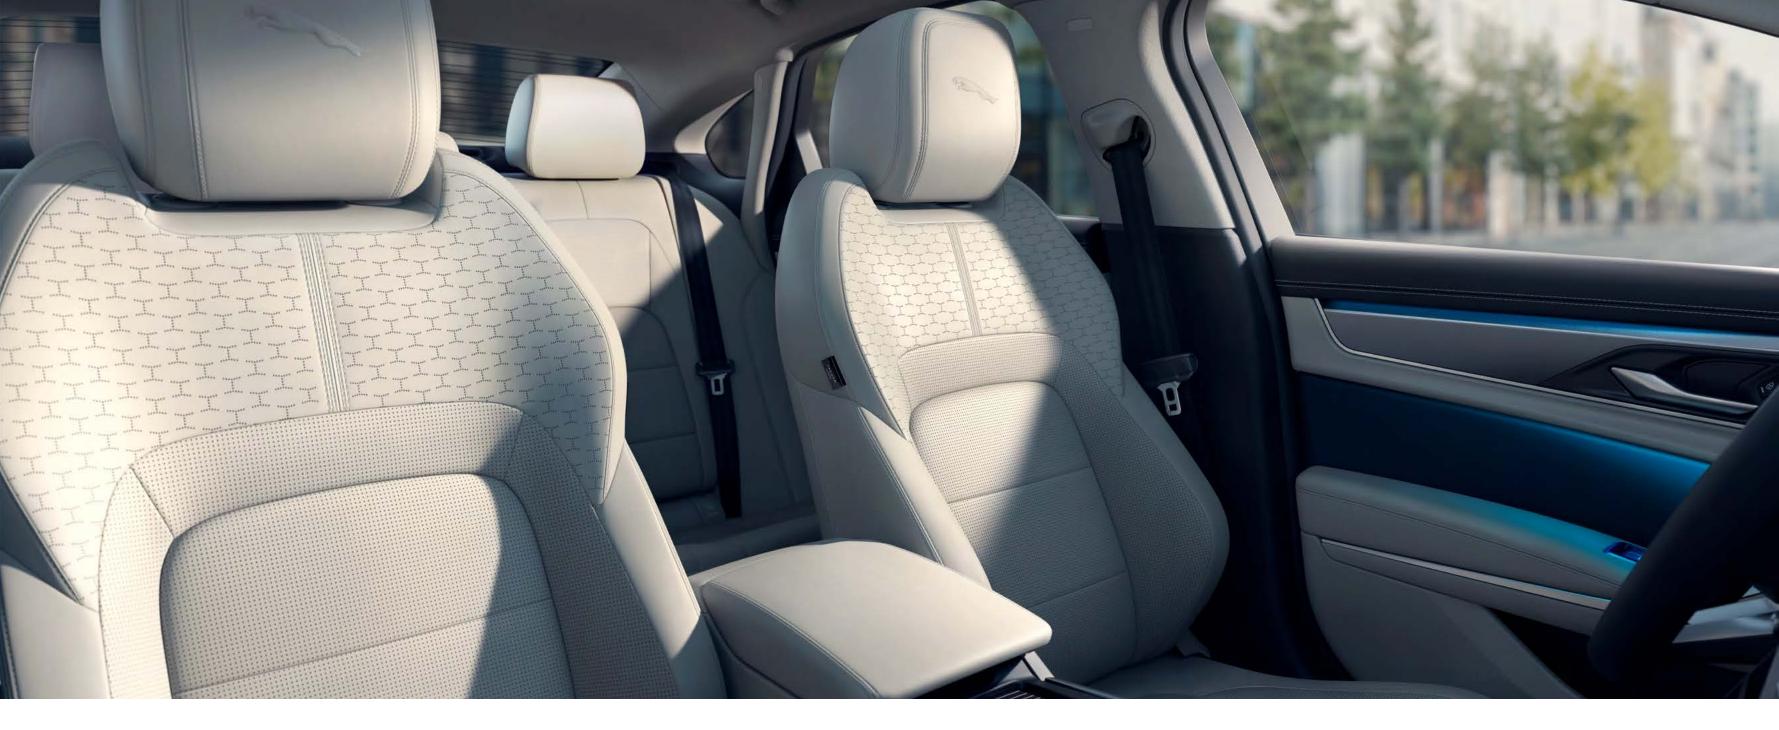

#### WELCOME TO A SOPHISTICATED NEW WORLD. YOURS.

Inside XF, you're presented with an entirely new experience that is quite simply breathtaking. The harmonious interior contours flow effortlessly around the space. New seats, sumptuous materials, attention to such details as the leather-wrapped center console and instrument panel set the tone. You're in a truly refined, welcoming and contemporary space. Just step inside. Settle in. And simply relax.

#### WHAT SETS IT APART? EVERYTHING.

Within the XF driver-focused cabin, every millimeter enhances the XF premium aesthetic where functionality, beauty and tactile materials are evident throughout. Metallic interior finishers and the all-new drive selector, with baseball stitching, add to the undoubted allure.

# AFTER WE FINESSE THE DETAILS, WE FINESSE THE DETAILS.

Taking inspiration from our past, our signature monogram pattern shapes the luxurious perforated fabric on the front seats, as well as being etched into the digital rotary dials on the center console. It's an instantly recognizable, bespoke level of craft that can only be found in a Jaguar vehicle.

#### SETTLE BACK. YOU'RE IN A WORLD OF YOUR OWN.

The XF has flowing contours that are crafted in your choice of premium materials, then finished in a lighter, richer tone or a darker, contrasting palette, depending on how you wish to accentuate the interior. An embossed Jaguar leaper adds a lavish touch to the headrests, while massage seating\* and the glow of the ambient lighting indulge you with a sense of calm.