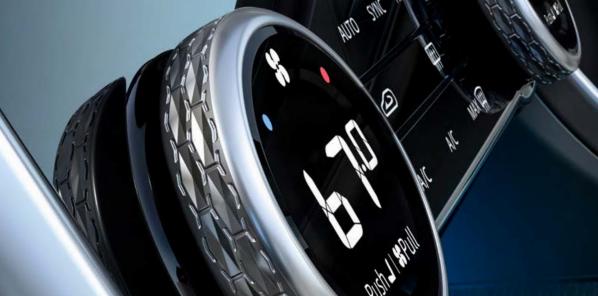

# AFTER WE FINESSE THE DETAILS, WE FINESSE THE DETAILS.

Taking inspiration from our past, our signature monogram pattern shapes the luxurious perforated fabric on the front seats, as well as being etched into the digital rotary dials on the center console. It's an instantly recognizable, bespoke level of craft that can only be found in a Jaguar vehicle.