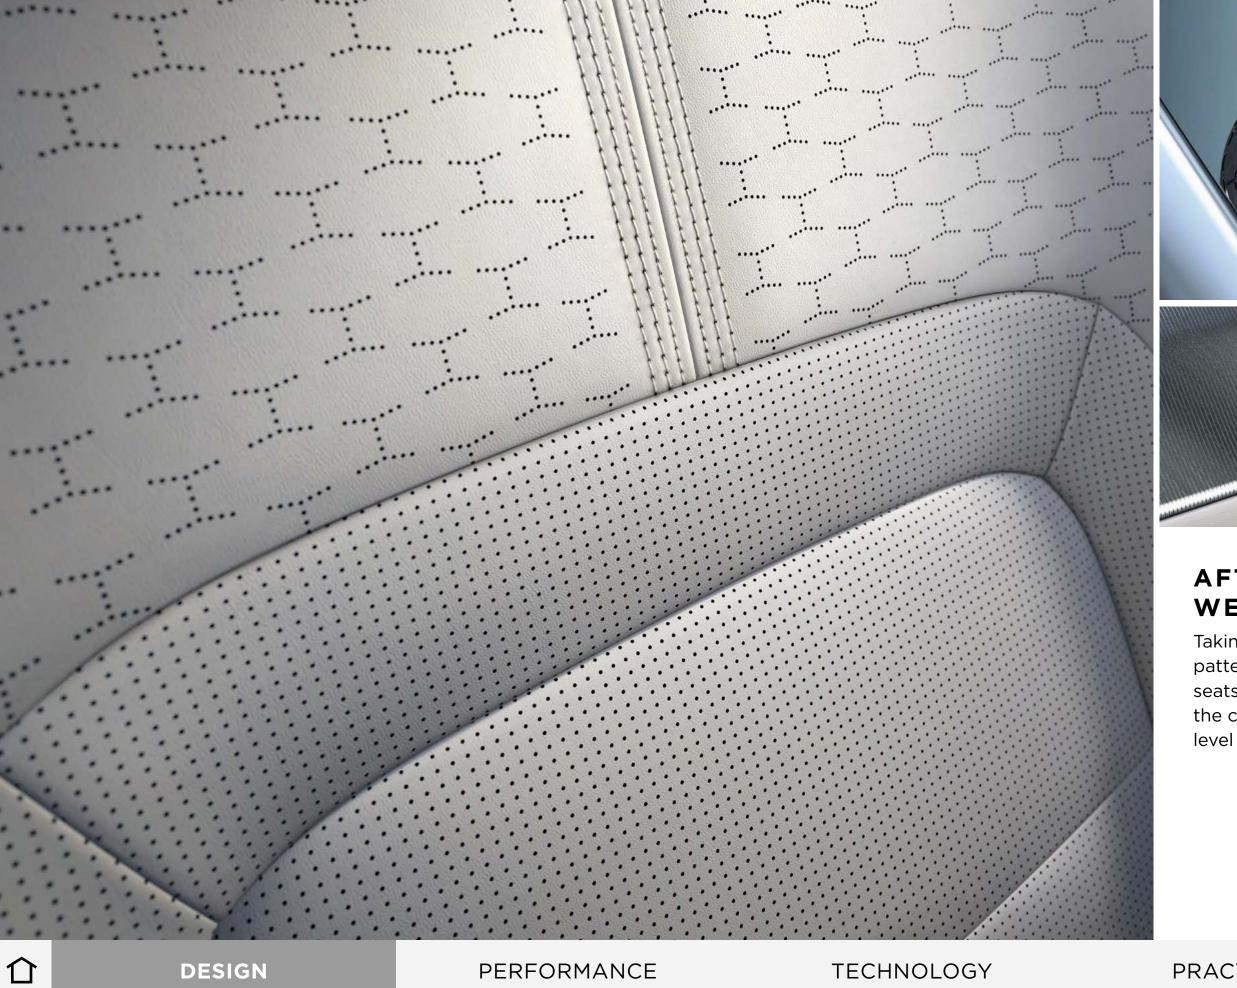

# AFTER WE FINESSE THE DETAILS, WE FINESSE THE DETAILS.

Taking inspiration from our past, our signature monogram pattern shapes the luxurious perforated fabric on the front seats, as well as being etched into the digital rotary dials on the center console. It's an instantly recognizable, bespoke level of craft that can only be found in a Jaguar vehicle.