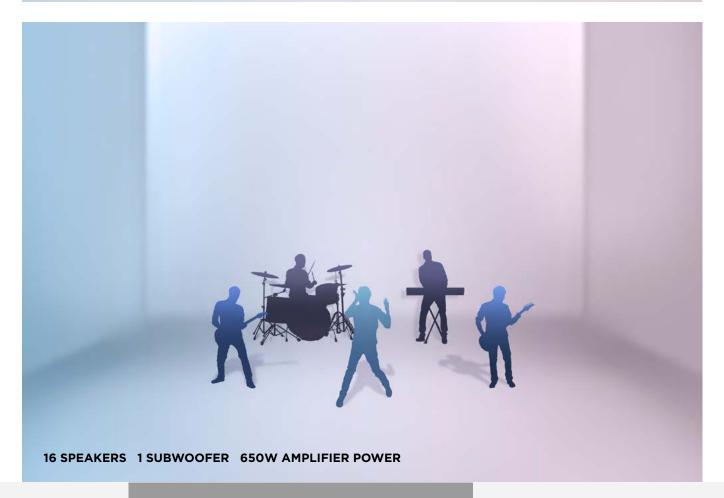

#### 2. MERIDIAN SURROUND SOUND SYSTEM

Enjoy an engaging, authentic concert hall experience as you're enveloped in the fullness and clarity of side, front and rear speakers seamlessly integrated using Trifield™ technology.

YOUR XF

Visuals aim to represent the perceived placement of the musicians based on an occupant seated on the right side of the vehicle.

DESIGN PERFORMANCE TECHNOLOGY PRACTICALITY