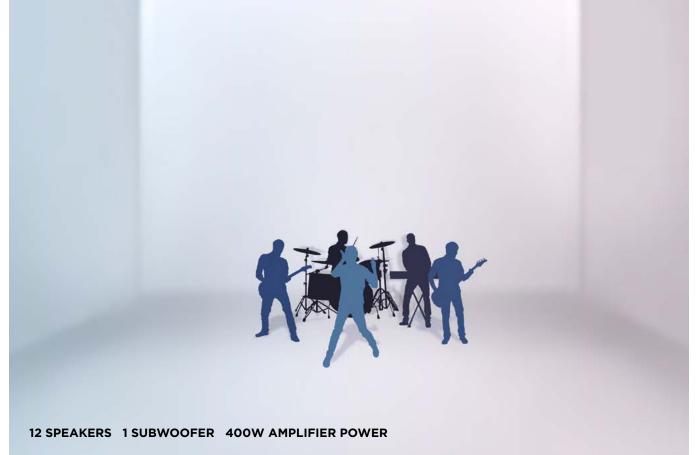

1. MERIDIAN SOUND SYSTEM

Brings detail and clarity to everyone in the vehicle with strategically arranged speakers and a dual-channel subwoofer to deliver a full, sophisticated sound.

**EXPLORE MERIDIAN** 