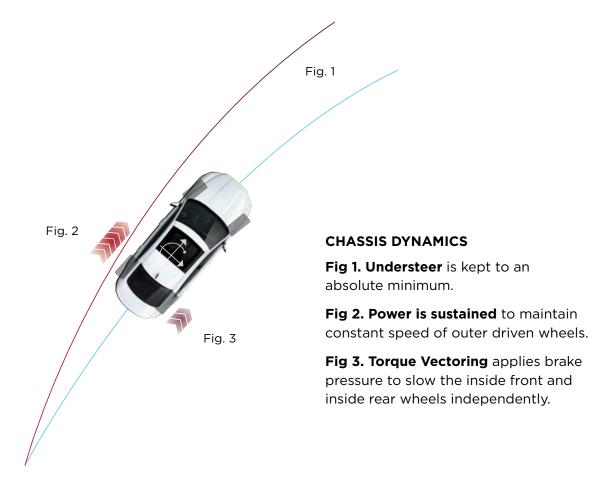

#### PERFECT FOR LIFE'S TWISTS AND TURNS

When you enter a tight, challenging bend, the XF Torque Vectoring by Braking makes the difference. It uses the braking system to adjust the delivery of power to each of the rear wheels, boosting the vehicle's handling. Together with Dynamic Stability Control, it corrects understeer when cornering and helps ensure that your vehicle precisely follows your chosen path. Even in challenging weather conditions\*.