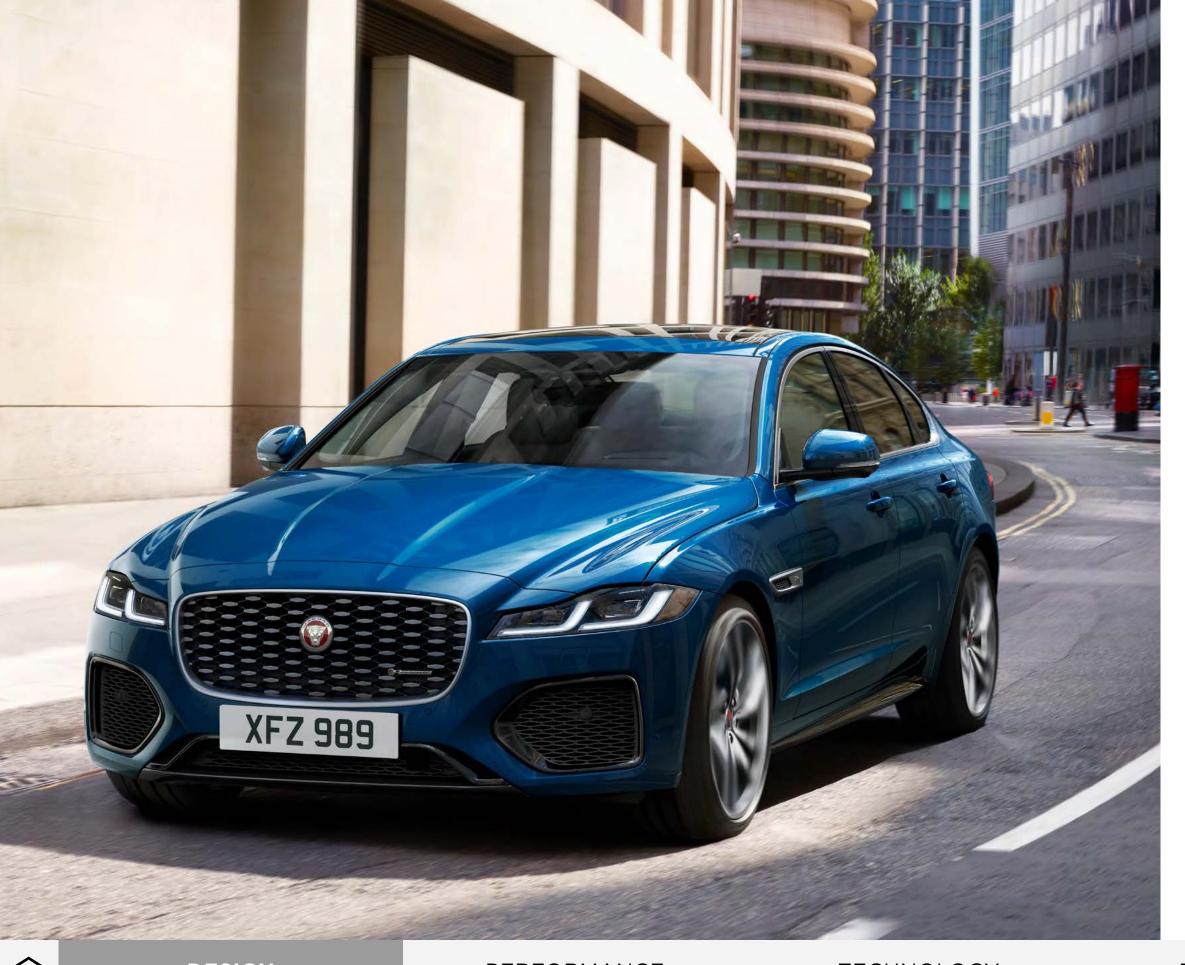

# AS BALANCED AS IT IS BEAUTIFUL

Strong, progressive shoulder lines. A wider front profile. Distinctive all-new aerodynamically optimized front bumper. New air intakes, foil-tipped grille and striking double 'J' blade headlights. It's clear that XF has been designed like no other. And is composed like no other.

#### XF

The monogram-patterned grille mesh is tipped with Noble Chrome foil, emphasising the distinctive blend of elegance and performance. The XF has smooth, layered surfacing that draws attention to the edges of the car, following its wider front profile with large, sporty air intakes. The design is further enhanced by the low-profile headlights' double 'J' blades. Poise, power and elegance. Realized.